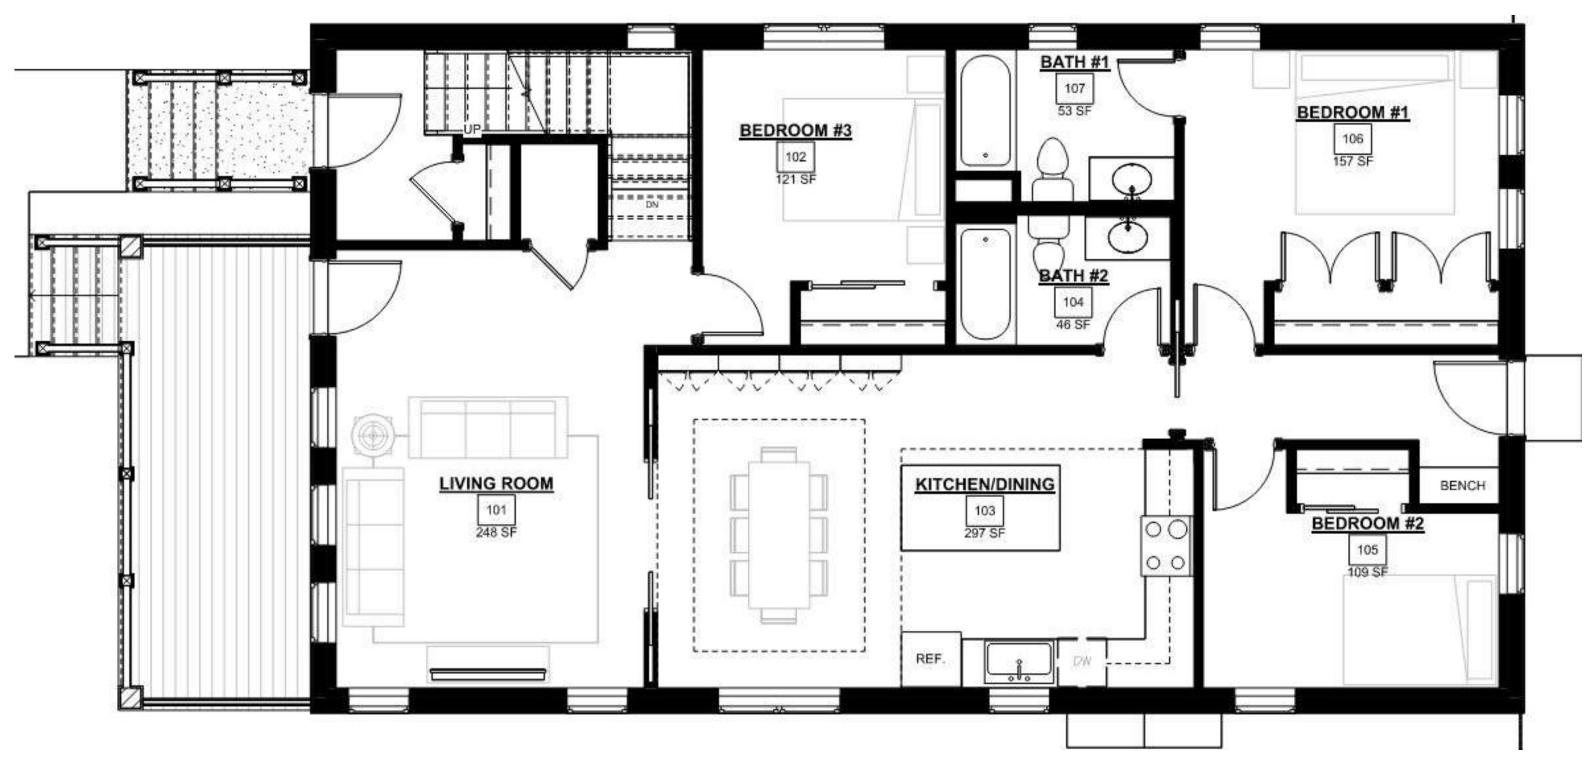

### Project Title - # Units

Company Name

### PROJECT SUMMARY

03/26/22

| Income Summary                                                                                                                                                                                                                                                                                                                                                                                                                                                                                                                                                                                                                                                                                                                                                                                                                                                                                                                                                                                                                                                                                                                                                                                                                                                                                                                                                                                                                                                                                                                                                                                                                                                                                                                                                                                                                                                                                                                                                                                                                                                                                                                 |      | NAME OF |     | ALL LAND      |                    |      |                 | - V                 |
|--------------------------------------------------------------------------------------------------------------------------------------------------------------------------------------------------------------------------------------------------------------------------------------------------------------------------------------------------------------------------------------------------------------------------------------------------------------------------------------------------------------------------------------------------------------------------------------------------------------------------------------------------------------------------------------------------------------------------------------------------------------------------------------------------------------------------------------------------------------------------------------------------------------------------------------------------------------------------------------------------------------------------------------------------------------------------------------------------------------------------------------------------------------------------------------------------------------------------------------------------------------------------------------------------------------------------------------------------------------------------------------------------------------------------------------------------------------------------------------------------------------------------------------------------------------------------------------------------------------------------------------------------------------------------------------------------------------------------------------------------------------------------------------------------------------------------------------------------------------------------------------------------------------------------------------------------------------------------------------------------------------------------------------------------------------------------------------------------------------------------------|------|---------|-----|---------------|--------------------|------|-----------------|---------------------|
| WHO CONTRACT OF THE CONTRACT O |      |         | N   | umber of      | Gross Rent         | Mon  | thly Rent       | Annual Rent by Unit |
| Unit Type                                                                                                                                                                                                                                                                                                                                                                                                                                                                                                                                                                                                                                                                                                                                                                                                                                                                                                                                                                                                                                                                                                                                                                                                                                                                                                                                                                                                                                                                                                                                                                                                                                                                                                                                                                                                                                                                                                                                                                                                                                                                                                                      | Gr   | oss SF  |     | Units         | PSF                | b    | y Unit          | Type                |
| Unit A-1 BR 1 BA                                                                                                                                                                                                                                                                                                                                                                                                                                                                                                                                                                                                                                                                                                                                                                                                                                                                                                                                                                                                                                                                                                                                                                                                                                                                                                                                                                                                                                                                                                                                                                                                                                                                                                                                                                                                                                                                                                                                                                                                                                                                                                               |      | 528     |     | 2             | \$2.56             |      | \$1,350         | \$32,400            |
| Unit B-1 BR 1 BA                                                                                                                                                                                                                                                                                                                                                                                                                                                                                                                                                                                                                                                                                                                                                                                                                                                                                                                                                                                                                                                                                                                                                                                                                                                                                                                                                                                                                                                                                                                                                                                                                                                                                                                                                                                                                                                                                                                                                                                                                                                                                                               |      | 500     |     | 2             | \$2.80             |      | \$1,400         | \$33,600            |
| Unit C-2 BR 2 BA                                                                                                                                                                                                                                                                                                                                                                                                                                                                                                                                                                                                                                                                                                                                                                                                                                                                                                                                                                                                                                                                                                                                                                                                                                                                                                                                                                                                                                                                                                                                                                                                                                                                                                                                                                                                                                                                                                                                                                                                                                                                                                               |      | 848     |     | 2             | \$2.65             |      | \$2,250         | \$54,000            |
| Unit D-Studio                                                                                                                                                                                                                                                                                                                                                                                                                                                                                                                                                                                                                                                                                                                                                                                                                                                                                                                                                                                                                                                                                                                                                                                                                                                                                                                                                                                                                                                                                                                                                                                                                                                                                                                                                                                                                                                                                                                                                                                                                                                                                                                  |      | 438     |     | 2             | \$2.57             |      | \$1,125         | \$27,000            |
| Total Unit Income / Averages                                                                                                                                                                                                                                                                                                                                                                                                                                                                                                                                                                                                                                                                                                                                                                                                                                                                                                                                                                                                                                                                                                                                                                                                                                                                                                                                                                                                                                                                                                                                                                                                                                                                                                                                                                                                                                                                                                                                                                                                                                                                                                   |      | 5,828   |     | 8             | \$2.10             |      | \$1,693         | \$147,000           |
| Total Other Income                                                                                                                                                                                                                                                                                                                                                                                                                                                                                                                                                                                                                                                                                                                                                                                                                                                                                                                                                                                                                                                                                                                                                                                                                                                                                                                                                                                                                                                                                                                                                                                                                                                                                                                                                                                                                                                                                                                                                                                                                                                                                                             |      |         |     |               |                    |      |                 | \$11,736            |
| Income Totals                                                                                                                                                                                                                                                                                                                                                                                                                                                                                                                                                                                                                                                                                                                                                                                                                                                                                                                                                                                                                                                                                                                                                                                                                                                                                                                                                                                                                                                                                                                                                                                                                                                                                                                                                                                                                                                                                                                                                                                                                                                                                                                  | %    | ofGOI   |     | PerSF         | Per Unit/<br>Month | He   | Per<br>ilt/Year | Total/Year          |
| Gross Potential Income                                                                                                                                                                                                                                                                                                                                                                                                                                                                                                                                                                                                                                                                                                                                                                                                                                                                                                                                                                                                                                                                                                                                                                                                                                                                                                                                                                                                                                                                                                                                                                                                                                                                                                                                                                                                                                                                                                                                                                                                                                                                                                         |      |         |     | \$27.24       | \$1,654            | - 01 | \$19,842        | \$158,736           |
| Vacancy Expense                                                                                                                                                                                                                                                                                                                                                                                                                                                                                                                                                                                                                                                                                                                                                                                                                                                                                                                                                                                                                                                                                                                                                                                                                                                                                                                                                                                                                                                                                                                                                                                                                                                                                                                                                                                                                                                                                                                                                                                                                                                                                                                |      | 5%      |     | -\$1.36       | -\$83              |      | -\$992          | -\$7,937            |
| Gross Operating Income                                                                                                                                                                                                                                                                                                                                                                                                                                                                                                                                                                                                                                                                                                                                                                                                                                                                                                                                                                                                                                                                                                                                                                                                                                                                                                                                                                                                                                                                                                                                                                                                                                                                                                                                                                                                                                                                                                                                                                                                                                                                                                         |      | 37787   |     | \$25.87       | \$1,571            |      | \$18,850        | \$150,799           |
| Operating Expenses                                                                                                                                                                                                                                                                                                                                                                                                                                                                                                                                                                                                                                                                                                                                                                                                                                                                                                                                                                                                                                                                                                                                                                                                                                                                                                                                                                                                                                                                                                                                                                                                                                                                                                                                                                                                                                                                                                                                                                                                                                                                                                             |      | 50%     |     | -\$12.92      | -\$784             |      | \$9,412         | -\$75,294           |
| Real Estate Taxes                                                                                                                                                                                                                                                                                                                                                                                                                                                                                                                                                                                                                                                                                                                                                                                                                                                                                                                                                                                                                                                                                                                                                                                                                                                                                                                                                                                                                                                                                                                                                                                                                                                                                                                                                                                                                                                                                                                                                                                                                                                                                                              |      | 22%     |     | \$5,77        | \$350              |      | \$4,200         | \$33,600            |
| Other Operating Expenses                                                                                                                                                                                                                                                                                                                                                                                                                                                                                                                                                                                                                                                                                                                                                                                                                                                                                                                                                                                                                                                                                                                                                                                                                                                                                                                                                                                                                                                                                                                                                                                                                                                                                                                                                                                                                                                                                                                                                                                                                                                                                                       |      | 28%     |     | \$7.15        | \$290              |      | \$3,474         | \$41,694            |
| Net Operating Income (NOI)                                                                                                                                                                                                                                                                                                                                                                                                                                                                                                                                                                                                                                                                                                                                                                                                                                                                                                                                                                                                                                                                                                                                                                                                                                                                                                                                                                                                                                                                                                                                                                                                                                                                                                                                                                                                                                                                                                                                                                                                                                                                                                     |      |         |     |               | \$787              |      | \$9,438         | \$75,505            |
| Gross Building Square Footage                                                                                                                                                                                                                                                                                                                                                                                                                                                                                                                                                                                                                                                                                                                                                                                                                                                                                                                                                                                                                                                                                                                                                                                                                                                                                                                                                                                                                                                                                                                                                                                                                                                                                                                                                                                                                                                                                                                                                                                                                                                                                                  |      | 6,228   |     |               |                    |      |                 |                     |
| Rentable Square Footage                                                                                                                                                                                                                                                                                                                                                                                                                                                                                                                                                                                                                                                                                                                                                                                                                                                                                                                                                                                                                                                                                                                                                                                                                                                                                                                                                                                                                                                                                                                                                                                                                                                                                                                                                                                                                                                                                                                                                                                                                                                                                                        |      | 5,828   | Ne  | t Rent Per SF | \$2.26             |      |                 |                     |
| Building Efficiency                                                                                                                                                                                                                                                                                                                                                                                                                                                                                                                                                                                                                                                                                                                                                                                                                                                                                                                                                                                                                                                                                                                                                                                                                                                                                                                                                                                                                                                                                                                                                                                                                                                                                                                                                                                                                                                                                                                                                                                                                                                                                                            |      | 94%     |     |               |                    |      |                 |                     |
| Sources & Uses                                                                                                                                                                                                                                                                                                                                                                                                                                                                                                                                                                                                                                                                                                                                                                                                                                                                                                                                                                                                                                                                                                                                                                                                                                                                                                                                                                                                                                                                                                                                                                                                                                                                                                                                                                                                                                                                                                                                                                                                                                                                                                                 |      |         |     |               | The state of       |      |                 |                     |
| Sources                                                                                                                                                                                                                                                                                                                                                                                                                                                                                                                                                                                                                                                                                                                                                                                                                                                                                                                                                                                                                                                                                                                                                                                                                                                                                                                                                                                                                                                                                                                                                                                                                                                                                                                                                                                                                                                                                                                                                                                                                                                                                                                        | Cost |         | Per | Unit          | % of Total         |      |                 |                     |
| Construction Loan                                                                                                                                                                                                                                                                                                                                                                                                                                                                                                                                                                                                                                                                                                                                                                                                                                                                                                                                                                                                                                                                                                                                                                                                                                                                                                                                                                                                                                                                                                                                                                                                                                                                                                                                                                                                                                                                                                                                                                                                                                                                                                              | \$   | 994,893 | \$  | 124,362       | 71.0%              |      |                 |                     |
| Equity                                                                                                                                                                                                                                                                                                                                                                                                                                                                                                                                                                                                                                                                                                                                                                                                                                                                                                                                                                                                                                                                                                                                                                                                                                                                                                                                                                                                                                                                                                                                                                                                                                                                                                                                                                                                                                                                                                                                                                                                                                                                                                                         | \$   | 405,828 | \$  | 50,728        | 29.0%              | 5    | 210,108         | Cash Raise Required |