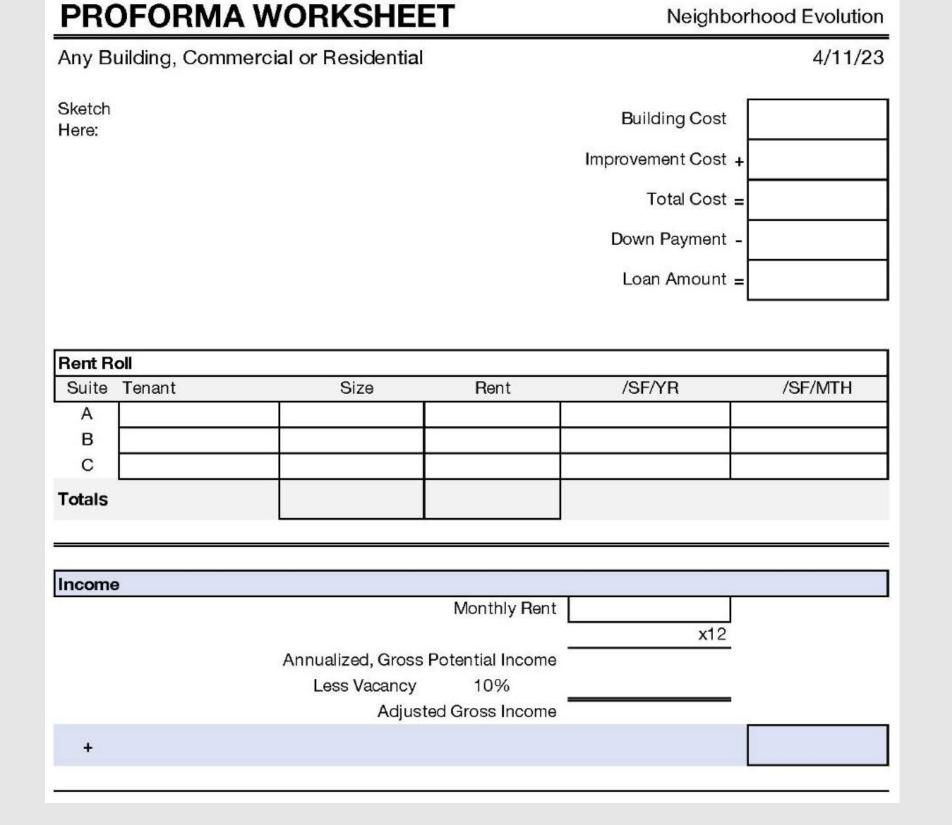

## Loan Types

- Residential loans
- Commercial loans
- FHA, VA, Conventional
- Small Business Administration
- Private Money Loans
- Crowdfunding
- Credit Cards
- Home Equity Loans

| SAM          | IPLE PROF         | ORMA             |             | Neighborh                                                                      | ood Evolution                                              |
|--------------|-------------------|------------------|-------------|--------------------------------------------------------------------------------|------------------------------------------------------------|
| Any Bu       | ilding, Commercia | l or Residential |             |                                                                                | 4/11/23                                                    |
| Sketch Here: | 800 SF<br>A       | 500 SF<br>B      | 500 SF<br>C | Building Cost  Improvement Cost +  Total Cost =  Down Payment -  Loan Amount = | \$122,500.00<br>\$50,000.00<br>\$187,500.00<br>\$37,500.00 |

| Rent R | oll           |          |         |         |         |
|--------|---------------|----------|---------|---------|---------|
| Suite  | Tenant        | Size     | Rent    | /SF/YR  | /SF/MTH |
| Α      | Sally Jones   | 800 SF   | \$1,000 | \$15.00 | \$1.25  |
| В      | Mark Peacock  | 500 SF   | \$750   | \$18.00 | \$1.50  |
| C      | Sunjay Kunmor | 500 SF   | \$750   | \$18.00 | \$1.50  |
| Totals |               | 1,800 SF | \$2,500 |         |         |

| ncome   |                                                                       |                                                                |            |
|---------|-----------------------------------------------------------------------|----------------------------------------------------------------|------------|
|         | Monthly Rent                                                          | \$2,500                                                        |            |
|         |                                                                       | x12                                                            |            |
|         | Annualized, Gross Potential Income                                    | \$30,000                                                       |            |
|         | Less Vacancy 10%                                                      | -\$3,000                                                       |            |
|         | Adjusted Gross Income                                                 | \$27,000                                                       |            |
| +       |                                                                       |                                                                | \$27,000.0 |
|         |                                                                       |                                                                |            |
|         |                                                                       |                                                                |            |
| xpenses |                                                                       |                                                                |            |
| xpenses | Taxes                                                                 | \$3,500.00                                                     |            |
| xpenses | Taxes<br>Insurance                                                    | \$3,500.00<br>\$1,500.00                                       |            |
| xpenses |                                                                       |                                                                |            |
| xpenses | Insurance                                                             | \$1,500.00                                                     |            |
| xpenses | Insurance<br>Maintenance                                              | \$1,500.00<br>\$3,000.00                                       |            |
| xpenses | Insurance<br>Maintenance<br>Property Mgmt                             | \$1,500.00<br>\$3,000.00<br>\$2,000.00                         |            |
| xpenses | Insurance<br>Maintenance<br>Property Mgmt<br>Misc                     | \$1,500.00<br>\$3,000.00<br>\$2,000.00<br>\$500.00             |            |
| xpenses | Insurance<br>Maintenance<br>Property Mgmt<br>Misc<br>Legal/Accounting | \$1,500.00<br>\$3,000.00<br>\$2,000.00<br>\$500.00<br>\$500.00 |            |