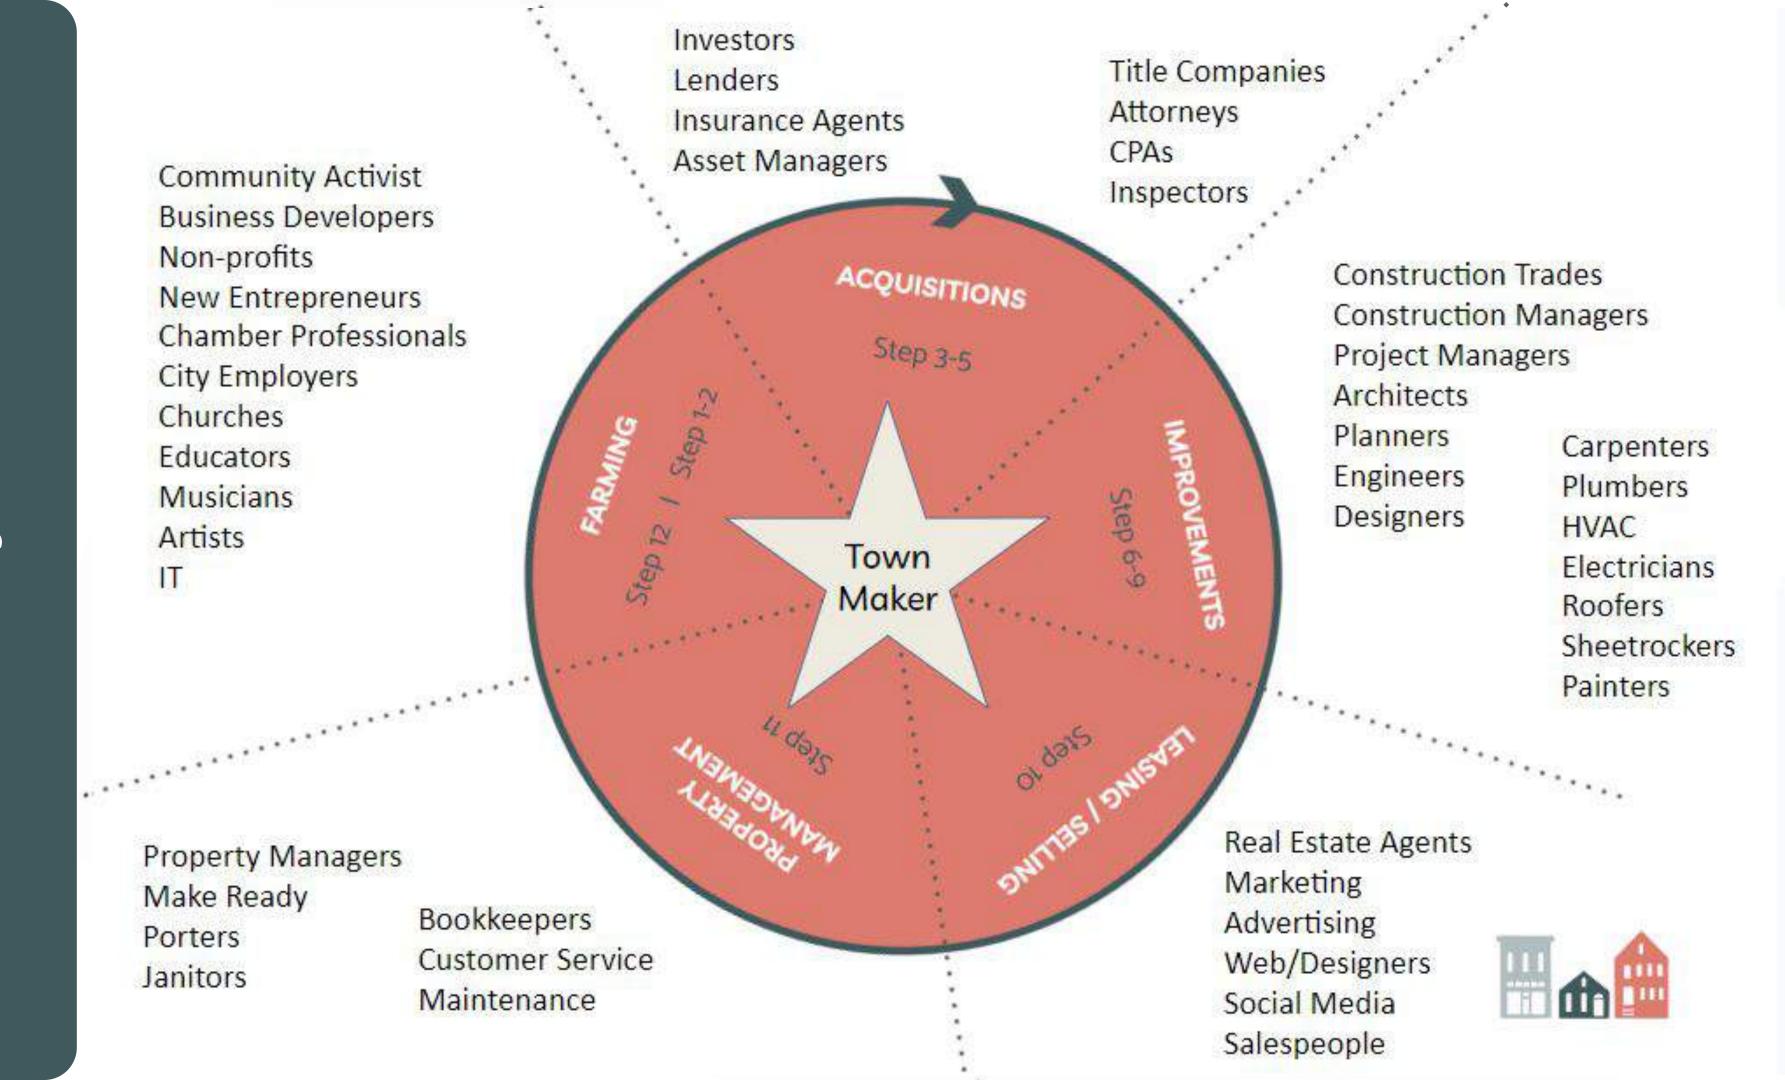

# 12 Steps to Town Making

The secret to a great city, town, or neighborhood is that it is shaped by many hands.

## Find Your Place

Find your farm and find your way into the flywheel.

# Get to Know Your Neighbors

Meet people, make friends, shop local. It will come back to help you.

## Follow the Money

Become attractive to local money by having your house in order.

Hire Pros for your Organization

Don't try to hack the legal & accounting. Set yourself up for success with solid professional counsel.

## Find your First Project

Make the numbers work on an opportunity you can learn from in your farm.

Clean, Clean, Clean

Clean up your site, your files, your systems, your life. Show the world and yourself what kind of person you are.

## Assemble Your Crew

Assemble the building and design crew that fit your style, size & budget. They are part of your ecosystem.

Establish good communication with and between the crew to make sure decisions today don't come back to haunt you tomorrow.

Choose Your Construction Path

Rightsize your construction management system to your project size, risk tolerance, experience, and budget.

## Activate the Space

Put the right people in the right spaces with thoughtful leasing and sales.

Bring the farm to life.

Succeed Through Good Management

Property management, bookkeeping, and maintenance is what will make or break your flywheel.

## Share With Others

Your legacy is what you give away. Start today.