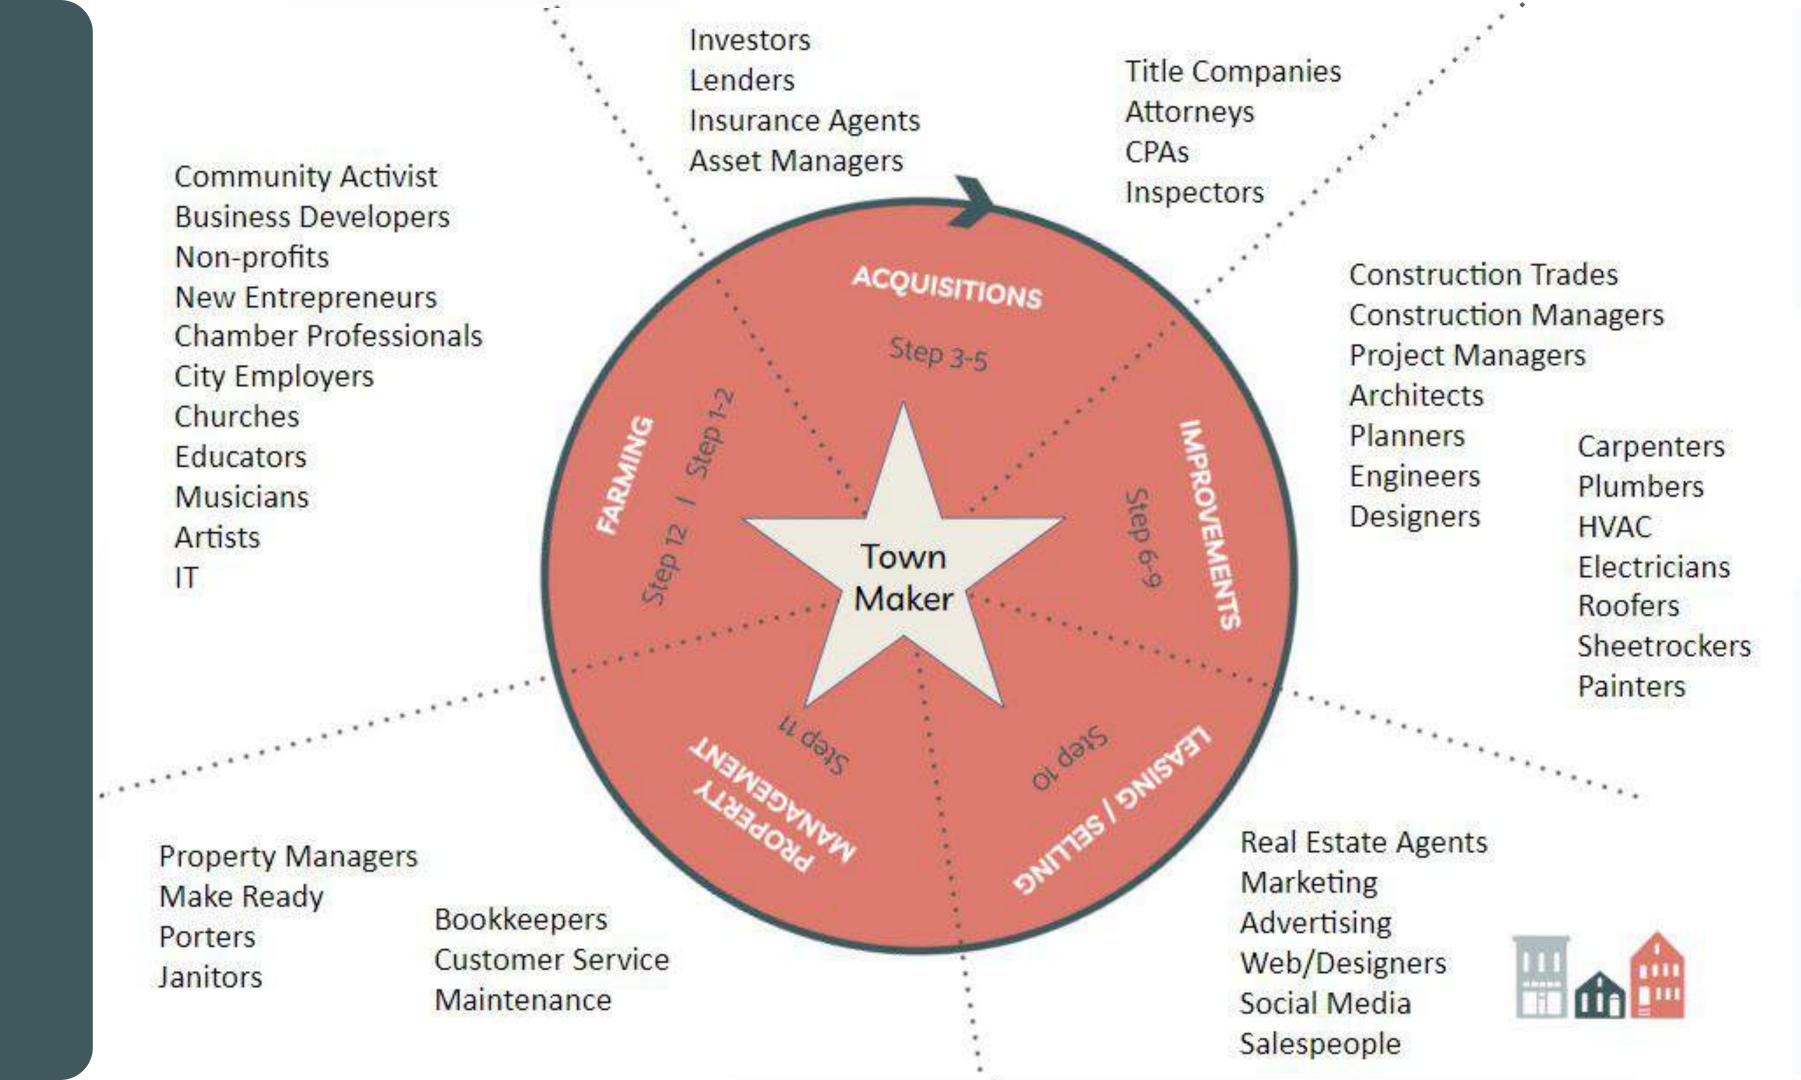

# 12 Steps to Town Making

The secret to a great city, town, or neighborhood is that it is shaped by many hands.

## Find Your Place

Find your farm and find your way into the flywheel.

# Get to Know Your Neighbors

Meet people, make friends, shop local. It will come back to help you.

## Follow the Money

Become attractive to local money by having your house in order.

Hire Pros for your Organization

Don't try to hack the legal & accounting. Set yourself up for success with solid professional counsel.

## Find your First Project

Make the numbers work on an opportunity you can learn from in your farm.

Clean, Clean, Clean

Clean up your site, your files, your systems, your life. Show the world and yourself what kind of person you are.

## Assemble Your Crew

Assemble the building and design crew that fit your style, size & budget. They are part of your ecosystem.

Establish good communication with and between the crew to make sure decisions today don't come back to haunt you tomorrow.

Choose Your Construction Path

Rightsize your construction management system to your project size, risk tolerance, experience, and budget.

## Activate the Space

Put the right people in the right spaces with thoughtful leasing and sales.

Bring the farm to life.

Succeed Through Good Management

Property management, bookkeeping, and maintenance is what will make or break your flywheel.

## Share With Others

Your legacy is what you give away. Start today.