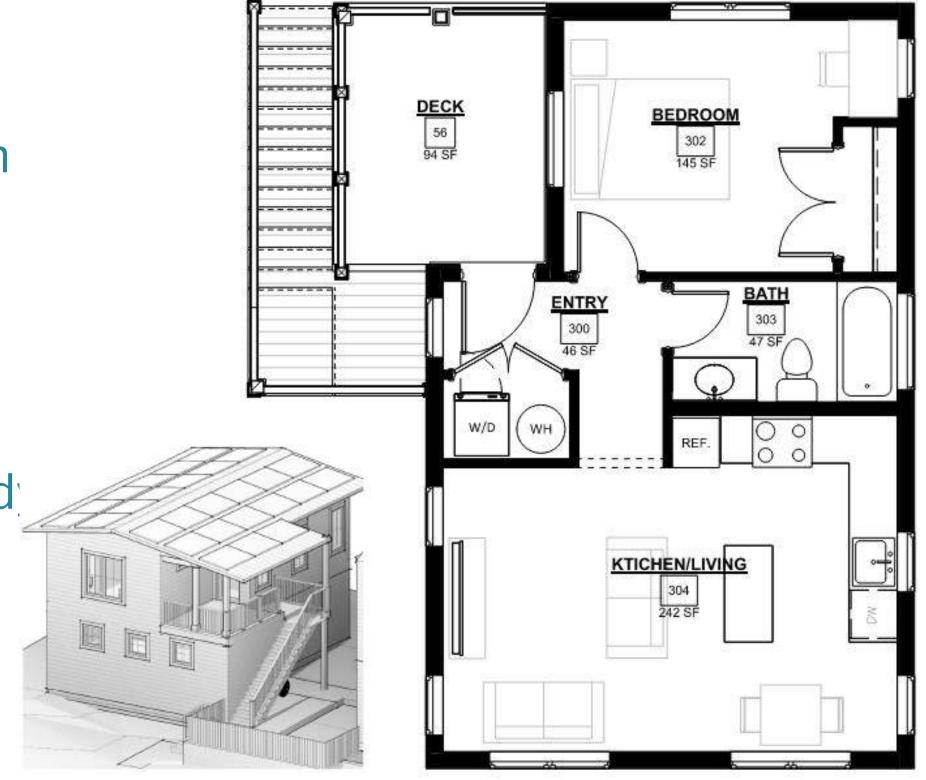

### Project Title - # Units

Company Name

### PROJECT SUMMARY

03/26/22

| Income Summary                                                                                                                                                                                                                                                                                                                                                                                                                                                                                                                                                                                                                                                                                                                                                                                                                                                                                                                                                                                                                                                                                                                                                                                                                                                                                                                                                                                                                                                                                                                                                                                                                                                                                                                                                                                                                                                                                                                                                                                                                                                                                                                 |      | NAME OF |     | ALL LAND      |                    |      |                 | - V                 |
|--------------------------------------------------------------------------------------------------------------------------------------------------------------------------------------------------------------------------------------------------------------------------------------------------------------------------------------------------------------------------------------------------------------------------------------------------------------------------------------------------------------------------------------------------------------------------------------------------------------------------------------------------------------------------------------------------------------------------------------------------------------------------------------------------------------------------------------------------------------------------------------------------------------------------------------------------------------------------------------------------------------------------------------------------------------------------------------------------------------------------------------------------------------------------------------------------------------------------------------------------------------------------------------------------------------------------------------------------------------------------------------------------------------------------------------------------------------------------------------------------------------------------------------------------------------------------------------------------------------------------------------------------------------------------------------------------------------------------------------------------------------------------------------------------------------------------------------------------------------------------------------------------------------------------------------------------------------------------------------------------------------------------------------------------------------------------------------------------------------------------------|------|---------|-----|---------------|--------------------|------|-----------------|---------------------|
| WHO CONTRACT OF THE CONTRACT O |      |         | N   | umber of      | Gross Rent         | Mon  | thly Rent       | Annual Rent by Unit |
| Unit Type                                                                                                                                                                                                                                                                                                                                                                                                                                                                                                                                                                                                                                                                                                                                                                                                                                                                                                                                                                                                                                                                                                                                                                                                                                                                                                                                                                                                                                                                                                                                                                                                                                                                                                                                                                                                                                                                                                                                                                                                                                                                                                                      | Gr   | oss SF  |     | Units         | PSF                | b    | y Unit          | Type                |
| Unit A-1 BR 1 BA                                                                                                                                                                                                                                                                                                                                                                                                                                                                                                                                                                                                                                                                                                                                                                                                                                                                                                                                                                                                                                                                                                                                                                                                                                                                                                                                                                                                                                                                                                                                                                                                                                                                                                                                                                                                                                                                                                                                                                                                                                                                                                               |      | 528     |     | 2             | \$2.56             |      | \$1,350         | \$32,400            |
| Unit B-1 BR 1 BA                                                                                                                                                                                                                                                                                                                                                                                                                                                                                                                                                                                                                                                                                                                                                                                                                                                                                                                                                                                                                                                                                                                                                                                                                                                                                                                                                                                                                                                                                                                                                                                                                                                                                                                                                                                                                                                                                                                                                                                                                                                                                                               |      | 500     |     | 2             | \$2.80             |      | \$1,400         | \$33,600            |
| Unit C-2 BR 2 BA                                                                                                                                                                                                                                                                                                                                                                                                                                                                                                                                                                                                                                                                                                                                                                                                                                                                                                                                                                                                                                                                                                                                                                                                                                                                                                                                                                                                                                                                                                                                                                                                                                                                                                                                                                                                                                                                                                                                                                                                                                                                                                               |      | 848     |     | 2             | \$2.65             |      | \$2,250         | \$54,000            |
| Unit D-Studio                                                                                                                                                                                                                                                                                                                                                                                                                                                                                                                                                                                                                                                                                                                                                                                                                                                                                                                                                                                                                                                                                                                                                                                                                                                                                                                                                                                                                                                                                                                                                                                                                                                                                                                                                                                                                                                                                                                                                                                                                                                                                                                  |      | 438     |     | 2             | \$2.57             |      | \$1,125         | \$27,000            |
| Total Unit Income / Averages                                                                                                                                                                                                                                                                                                                                                                                                                                                                                                                                                                                                                                                                                                                                                                                                                                                                                                                                                                                                                                                                                                                                                                                                                                                                                                                                                                                                                                                                                                                                                                                                                                                                                                                                                                                                                                                                                                                                                                                                                                                                                                   |      | 5,828   |     | 8             | \$2.10             |      | \$1,693         | \$147,000           |
| Total Other Income                                                                                                                                                                                                                                                                                                                                                                                                                                                                                                                                                                                                                                                                                                                                                                                                                                                                                                                                                                                                                                                                                                                                                                                                                                                                                                                                                                                                                                                                                                                                                                                                                                                                                                                                                                                                                                                                                                                                                                                                                                                                                                             |      |         |     |               |                    |      |                 | \$11,736            |
| Income Totals                                                                                                                                                                                                                                                                                                                                                                                                                                                                                                                                                                                                                                                                                                                                                                                                                                                                                                                                                                                                                                                                                                                                                                                                                                                                                                                                                                                                                                                                                                                                                                                                                                                                                                                                                                                                                                                                                                                                                                                                                                                                                                                  | %    | ofGOI   |     | PerSF         | Per Unit/<br>Month | He   | Per<br>ilt/Year | Total/Year          |
| Gross Potential Income                                                                                                                                                                                                                                                                                                                                                                                                                                                                                                                                                                                                                                                                                                                                                                                                                                                                                                                                                                                                                                                                                                                                                                                                                                                                                                                                                                                                                                                                                                                                                                                                                                                                                                                                                                                                                                                                                                                                                                                                                                                                                                         |      |         |     | \$27.24       | \$1,654            | - 01 | \$19,842        | \$158,736           |
| Vacancy Expense                                                                                                                                                                                                                                                                                                                                                                                                                                                                                                                                                                                                                                                                                                                                                                                                                                                                                                                                                                                                                                                                                                                                                                                                                                                                                                                                                                                                                                                                                                                                                                                                                                                                                                                                                                                                                                                                                                                                                                                                                                                                                                                |      | 5%      |     | -\$1.36       | -\$83              |      | -\$992          | -\$7,937            |
| Gross Operating Income                                                                                                                                                                                                                                                                                                                                                                                                                                                                                                                                                                                                                                                                                                                                                                                                                                                                                                                                                                                                                                                                                                                                                                                                                                                                                                                                                                                                                                                                                                                                                                                                                                                                                                                                                                                                                                                                                                                                                                                                                                                                                                         |      | 37787   |     | \$25.87       | \$1,571            |      | \$18,850        | \$150,799           |
| Operating Expenses                                                                                                                                                                                                                                                                                                                                                                                                                                                                                                                                                                                                                                                                                                                                                                                                                                                                                                                                                                                                                                                                                                                                                                                                                                                                                                                                                                                                                                                                                                                                                                                                                                                                                                                                                                                                                                                                                                                                                                                                                                                                                                             |      | 50%     |     | -\$12.92      | -\$784             |      | \$9,412         | -\$75,294           |
| Real Estate Taxes                                                                                                                                                                                                                                                                                                                                                                                                                                                                                                                                                                                                                                                                                                                                                                                                                                                                                                                                                                                                                                                                                                                                                                                                                                                                                                                                                                                                                                                                                                                                                                                                                                                                                                                                                                                                                                                                                                                                                                                                                                                                                                              |      | 22%     |     | \$5,77        | \$350              |      | \$4,200         | \$33,600            |
| Other Operating Expenses                                                                                                                                                                                                                                                                                                                                                                                                                                                                                                                                                                                                                                                                                                                                                                                                                                                                                                                                                                                                                                                                                                                                                                                                                                                                                                                                                                                                                                                                                                                                                                                                                                                                                                                                                                                                                                                                                                                                                                                                                                                                                                       |      | 28%     |     | \$7.15        | \$290              |      | \$3,474         | \$41,694            |
| Net Operating Income (NOI)                                                                                                                                                                                                                                                                                                                                                                                                                                                                                                                                                                                                                                                                                                                                                                                                                                                                                                                                                                                                                                                                                                                                                                                                                                                                                                                                                                                                                                                                                                                                                                                                                                                                                                                                                                                                                                                                                                                                                                                                                                                                                                     |      |         |     |               | \$787              |      | \$9,438         | \$75,505            |
| Gross Building Square Footage                                                                                                                                                                                                                                                                                                                                                                                                                                                                                                                                                                                                                                                                                                                                                                                                                                                                                                                                                                                                                                                                                                                                                                                                                                                                                                                                                                                                                                                                                                                                                                                                                                                                                                                                                                                                                                                                                                                                                                                                                                                                                                  |      | 6,228   |     |               |                    |      |                 |                     |
| Rentable Square Footage                                                                                                                                                                                                                                                                                                                                                                                                                                                                                                                                                                                                                                                                                                                                                                                                                                                                                                                                                                                                                                                                                                                                                                                                                                                                                                                                                                                                                                                                                                                                                                                                                                                                                                                                                                                                                                                                                                                                                                                                                                                                                                        |      | 5,828   | Ne  | t Rent Per SF | \$2.26             |      |                 |                     |
| Building Efficiency                                                                                                                                                                                                                                                                                                                                                                                                                                                                                                                                                                                                                                                                                                                                                                                                                                                                                                                                                                                                                                                                                                                                                                                                                                                                                                                                                                                                                                                                                                                                                                                                                                                                                                                                                                                                                                                                                                                                                                                                                                                                                                            |      | 94%     |     |               |                    |      |                 |                     |
| Sources & Uses                                                                                                                                                                                                                                                                                                                                                                                                                                                                                                                                                                                                                                                                                                                                                                                                                                                                                                                                                                                                                                                                                                                                                                                                                                                                                                                                                                                                                                                                                                                                                                                                                                                                                                                                                                                                                                                                                                                                                                                                                                                                                                                 |      |         |     |               | The state of       |      |                 |                     |
| Sources                                                                                                                                                                                                                                                                                                                                                                                                                                                                                                                                                                                                                                                                                                                                                                                                                                                                                                                                                                                                                                                                                                                                                                                                                                                                                                                                                                                                                                                                                                                                                                                                                                                                                                                                                                                                                                                                                                                                                                                                                                                                                                                        | Cost |         | Per | Unit          | % of Total         |      |                 |                     |
| Construction Loan                                                                                                                                                                                                                                                                                                                                                                                                                                                                                                                                                                                                                                                                                                                                                                                                                                                                                                                                                                                                                                                                                                                                                                                                                                                                                                                                                                                                                                                                                                                                                                                                                                                                                                                                                                                                                                                                                                                                                                                                                                                                                                              | \$   | 994,893 | \$  | 124,362       | 71.0%              |      |                 |                     |
| Equity                                                                                                                                                                                                                                                                                                                                                                                                                                                                                                                                                                                                                                                                                                                                                                                                                                                                                                                                                                                                                                                                                                                                                                                                                                                                                                                                                                                                                                                                                                                                                                                                                                                                                                                                                                                                                                                                                                                                                                                                                                                                                                                         | \$   | 405,828 | \$  | 50,728        | 29.0%              | 5    | 210,108         | Cash Raise Required |