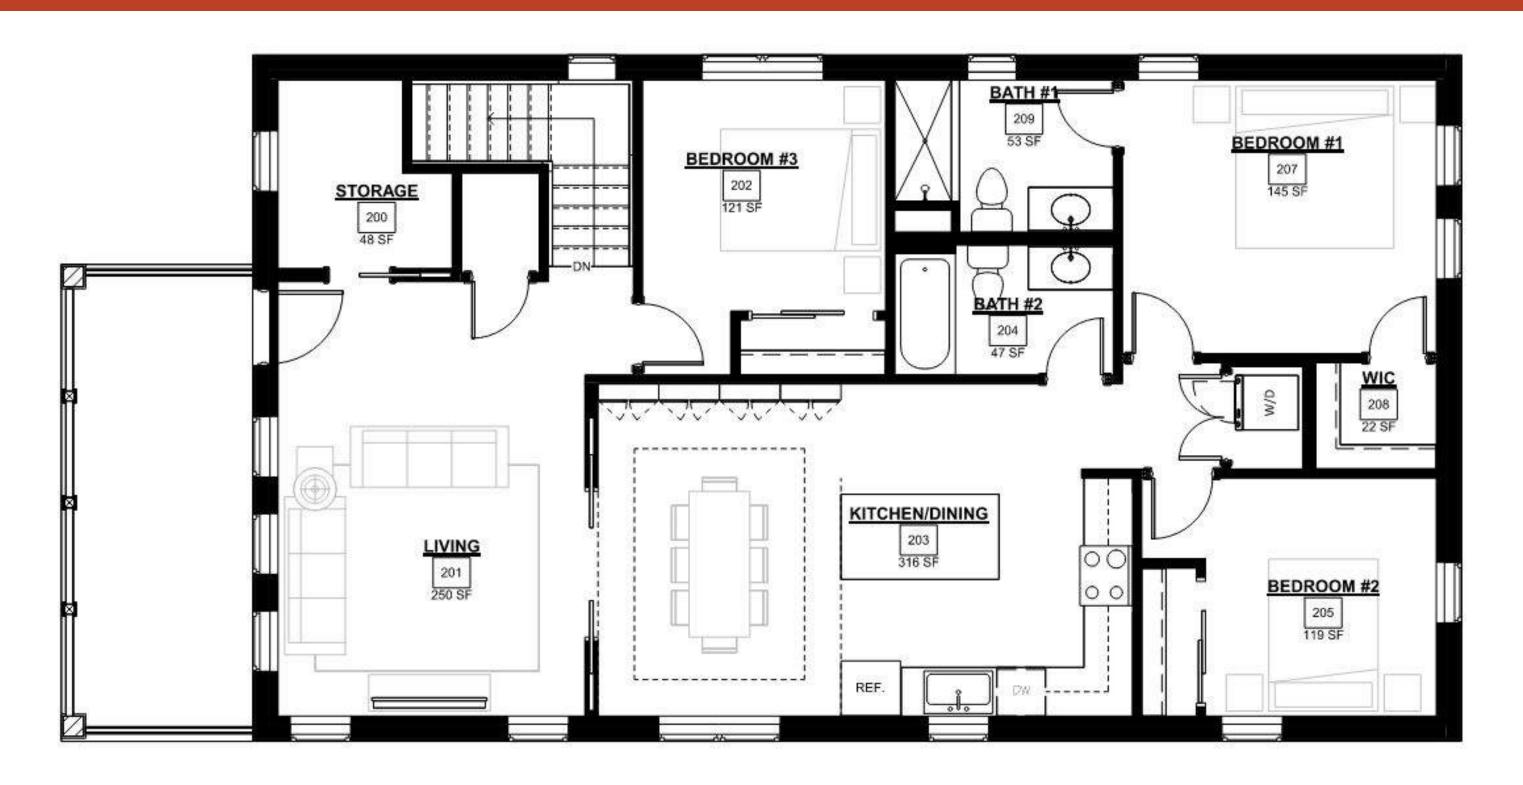

### Project Title - # Units

Company Name

### PROJECT SUMMARY

03/26/22

| Income Summary                                                                                                                                                                                                                                                                                                                                                                                                                                                                                                                                                                                                                                                                                                                                                                                                                                                                                                                                                                                                                                                                                                                                                                                                                                                                                                                                                                                                                                                                                                                                                                                                                                                                                                                                                                                                                                                                                                                                                                                                                                                                                                                 |      | NAME OF |     | ALL LAND      |                    |      |                 | - V                 |
|--------------------------------------------------------------------------------------------------------------------------------------------------------------------------------------------------------------------------------------------------------------------------------------------------------------------------------------------------------------------------------------------------------------------------------------------------------------------------------------------------------------------------------------------------------------------------------------------------------------------------------------------------------------------------------------------------------------------------------------------------------------------------------------------------------------------------------------------------------------------------------------------------------------------------------------------------------------------------------------------------------------------------------------------------------------------------------------------------------------------------------------------------------------------------------------------------------------------------------------------------------------------------------------------------------------------------------------------------------------------------------------------------------------------------------------------------------------------------------------------------------------------------------------------------------------------------------------------------------------------------------------------------------------------------------------------------------------------------------------------------------------------------------------------------------------------------------------------------------------------------------------------------------------------------------------------------------------------------------------------------------------------------------------------------------------------------------------------------------------------------------|------|---------|-----|---------------|--------------------|------|-----------------|---------------------|
| WHO CONTRACT OF THE CONTRACT O |      |         | N   | umber of      | Gross Rent         | Mon  | thly Rent       | Annual Rent by Unit |
| Unit Type                                                                                                                                                                                                                                                                                                                                                                                                                                                                                                                                                                                                                                                                                                                                                                                                                                                                                                                                                                                                                                                                                                                                                                                                                                                                                                                                                                                                                                                                                                                                                                                                                                                                                                                                                                                                                                                                                                                                                                                                                                                                                                                      | Gr   | oss SF  |     | Units         | PSF                | b    | y Unit          | Type                |
| Unit A-1 BR 1 BA                                                                                                                                                                                                                                                                                                                                                                                                                                                                                                                                                                                                                                                                                                                                                                                                                                                                                                                                                                                                                                                                                                                                                                                                                                                                                                                                                                                                                                                                                                                                                                                                                                                                                                                                                                                                                                                                                                                                                                                                                                                                                                               |      | 528     |     | 2             | \$2.56             |      | \$1,350         | \$32,400            |
| Unit B-1 BR 1 BA                                                                                                                                                                                                                                                                                                                                                                                                                                                                                                                                                                                                                                                                                                                                                                                                                                                                                                                                                                                                                                                                                                                                                                                                                                                                                                                                                                                                                                                                                                                                                                                                                                                                                                                                                                                                                                                                                                                                                                                                                                                                                                               |      | 500     |     | 2             | \$2.80             |      | \$1,400         | \$33,600            |
| Unit C-2 BR 2 BA                                                                                                                                                                                                                                                                                                                                                                                                                                                                                                                                                                                                                                                                                                                                                                                                                                                                                                                                                                                                                                                                                                                                                                                                                                                                                                                                                                                                                                                                                                                                                                                                                                                                                                                                                                                                                                                                                                                                                                                                                                                                                                               |      | 848     |     | 2             | \$2.65             |      | \$2,250         | \$54,000            |
| Unit D-Studio                                                                                                                                                                                                                                                                                                                                                                                                                                                                                                                                                                                                                                                                                                                                                                                                                                                                                                                                                                                                                                                                                                                                                                                                                                                                                                                                                                                                                                                                                                                                                                                                                                                                                                                                                                                                                                                                                                                                                                                                                                                                                                                  |      | 438     |     | 2             | \$2.57             |      | \$1,125         | \$27,000            |
| Total Unit Income / Averages                                                                                                                                                                                                                                                                                                                                                                                                                                                                                                                                                                                                                                                                                                                                                                                                                                                                                                                                                                                                                                                                                                                                                                                                                                                                                                                                                                                                                                                                                                                                                                                                                                                                                                                                                                                                                                                                                                                                                                                                                                                                                                   |      | 5,828   |     | 8             | \$2.10             |      | \$1,693         | \$147,000           |
| Total Other Income                                                                                                                                                                                                                                                                                                                                                                                                                                                                                                                                                                                                                                                                                                                                                                                                                                                                                                                                                                                                                                                                                                                                                                                                                                                                                                                                                                                                                                                                                                                                                                                                                                                                                                                                                                                                                                                                                                                                                                                                                                                                                                             |      |         |     |               |                    |      |                 | \$11,736            |
| Income Totals                                                                                                                                                                                                                                                                                                                                                                                                                                                                                                                                                                                                                                                                                                                                                                                                                                                                                                                                                                                                                                                                                                                                                                                                                                                                                                                                                                                                                                                                                                                                                                                                                                                                                                                                                                                                                                                                                                                                                                                                                                                                                                                  | %    | ofGOI   |     | PerSF         | Per Unit/<br>Month | He   | Per<br>ilt/Year | Total/Year          |
| Gross Potential Income                                                                                                                                                                                                                                                                                                                                                                                                                                                                                                                                                                                                                                                                                                                                                                                                                                                                                                                                                                                                                                                                                                                                                                                                                                                                                                                                                                                                                                                                                                                                                                                                                                                                                                                                                                                                                                                                                                                                                                                                                                                                                                         |      |         |     | \$27.24       | \$1,654            | - 01 | \$19,842        | \$158,736           |
| Vacancy Expense                                                                                                                                                                                                                                                                                                                                                                                                                                                                                                                                                                                                                                                                                                                                                                                                                                                                                                                                                                                                                                                                                                                                                                                                                                                                                                                                                                                                                                                                                                                                                                                                                                                                                                                                                                                                                                                                                                                                                                                                                                                                                                                |      | 5%      |     | -\$1.36       | -\$83              |      | -\$992          | -\$7,937            |
| Gross Operating Income                                                                                                                                                                                                                                                                                                                                                                                                                                                                                                                                                                                                                                                                                                                                                                                                                                                                                                                                                                                                                                                                                                                                                                                                                                                                                                                                                                                                                                                                                                                                                                                                                                                                                                                                                                                                                                                                                                                                                                                                                                                                                                         |      | 37787   |     | \$25.87       | \$1,571            |      | \$18,850        | \$150,799           |
| Operating Expenses                                                                                                                                                                                                                                                                                                                                                                                                                                                                                                                                                                                                                                                                                                                                                                                                                                                                                                                                                                                                                                                                                                                                                                                                                                                                                                                                                                                                                                                                                                                                                                                                                                                                                                                                                                                                                                                                                                                                                                                                                                                                                                             |      | 50%     |     | -\$12.92      | -\$784             |      | \$9,412         | -\$75,294           |
| Real Estate Taxes                                                                                                                                                                                                                                                                                                                                                                                                                                                                                                                                                                                                                                                                                                                                                                                                                                                                                                                                                                                                                                                                                                                                                                                                                                                                                                                                                                                                                                                                                                                                                                                                                                                                                                                                                                                                                                                                                                                                                                                                                                                                                                              |      | 22%     |     | \$5,77        | \$350              |      | \$4,200         | \$33,600            |
| Other Operating Expenses                                                                                                                                                                                                                                                                                                                                                                                                                                                                                                                                                                                                                                                                                                                                                                                                                                                                                                                                                                                                                                                                                                                                                                                                                                                                                                                                                                                                                                                                                                                                                                                                                                                                                                                                                                                                                                                                                                                                                                                                                                                                                                       |      | 28%     |     | \$7.15        | \$290              |      | \$3,474         | \$41,694            |
| Net Operating Income (NOI)                                                                                                                                                                                                                                                                                                                                                                                                                                                                                                                                                                                                                                                                                                                                                                                                                                                                                                                                                                                                                                                                                                                                                                                                                                                                                                                                                                                                                                                                                                                                                                                                                                                                                                                                                                                                                                                                                                                                                                                                                                                                                                     |      |         |     |               | \$787              |      | \$9,438         | \$75,505            |
| Gross Building Square Footage                                                                                                                                                                                                                                                                                                                                                                                                                                                                                                                                                                                                                                                                                                                                                                                                                                                                                                                                                                                                                                                                                                                                                                                                                                                                                                                                                                                                                                                                                                                                                                                                                                                                                                                                                                                                                                                                                                                                                                                                                                                                                                  |      | 6,228   |     |               |                    |      |                 |                     |
| Rentable Square Footage                                                                                                                                                                                                                                                                                                                                                                                                                                                                                                                                                                                                                                                                                                                                                                                                                                                                                                                                                                                                                                                                                                                                                                                                                                                                                                                                                                                                                                                                                                                                                                                                                                                                                                                                                                                                                                                                                                                                                                                                                                                                                                        |      | 5,828   | Ne  | t Rent Per SF | \$2.26             |      |                 |                     |
| Building Efficiency                                                                                                                                                                                                                                                                                                                                                                                                                                                                                                                                                                                                                                                                                                                                                                                                                                                                                                                                                                                                                                                                                                                                                                                                                                                                                                                                                                                                                                                                                                                                                                                                                                                                                                                                                                                                                                                                                                                                                                                                                                                                                                            |      | 94%     |     |               |                    |      |                 |                     |
| Sources & Uses                                                                                                                                                                                                                                                                                                                                                                                                                                                                                                                                                                                                                                                                                                                                                                                                                                                                                                                                                                                                                                                                                                                                                                                                                                                                                                                                                                                                                                                                                                                                                                                                                                                                                                                                                                                                                                                                                                                                                                                                                                                                                                                 |      |         |     |               | The state of       |      |                 |                     |
| Sources                                                                                                                                                                                                                                                                                                                                                                                                                                                                                                                                                                                                                                                                                                                                                                                                                                                                                                                                                                                                                                                                                                                                                                                                                                                                                                                                                                                                                                                                                                                                                                                                                                                                                                                                                                                                                                                                                                                                                                                                                                                                                                                        | Cost |         | Per | Unit          | % of Total         |      |                 |                     |
| Construction Loan                                                                                                                                                                                                                                                                                                                                                                                                                                                                                                                                                                                                                                                                                                                                                                                                                                                                                                                                                                                                                                                                                                                                                                                                                                                                                                                                                                                                                                                                                                                                                                                                                                                                                                                                                                                                                                                                                                                                                                                                                                                                                                              | \$   | 994,893 | \$  | 124,362       | 71.0%              |      |                 |                     |
| Equity                                                                                                                                                                                                                                                                                                                                                                                                                                                                                                                                                                                                                                                                                                                                                                                                                                                                                                                                                                                                                                                                                                                                                                                                                                                                                                                                                                                                                                                                                                                                                                                                                                                                                                                                                                                                                                                                                                                                                                                                                                                                                                                         | \$   | 405,828 | \$  | 50,728        | 29.0%              | 5    | 210,108         | Cash Raise Required |