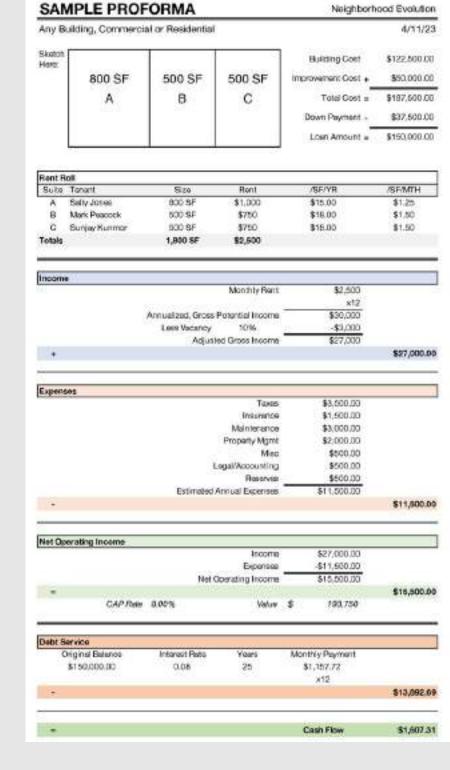

## Loan Types

- Residential loans
- Commercial loans
- FHA, VA, Conventional
- Small Business Administration
- Private Money Loans
- Crowdfunding
- Credit Cards
- Home Equity Loans

| SAM          | IPLE PROF         | ORMA             |             | Neighborh                                                                      | ood Evolution                                              |
|--------------|-------------------|------------------|-------------|--------------------------------------------------------------------------------|------------------------------------------------------------|
| Any Bu       | ilding, Commercia | l or Residential |             |                                                                                | 4/11/23                                                    |
| Sketch Here: | 800 SF<br>A       | 500 SF<br>B      | 500 SF<br>C | Building Cost  Improvement Cost +  Total Cost =  Down Payment -  Loan Amount = | \$122,500.00<br>\$50,000.00<br>\$187,500.00<br>\$37,500.00 |

| Rent R | oll           |          |         |         |         |
|--------|---------------|----------|---------|---------|---------|
| Suite  | Tenant        | Size     | Rent    | /SF/YR  | /SF/MTH |
| Α      | Sally Jones   | 800 SF   | \$1,000 | \$15.00 | \$1.25  |
| В      | Mark Peacock  | 500 SF   | \$750   | \$18.00 | \$1.50  |
| C      | Sunjay Kunmor | 500 SF   | \$750   | \$18.00 | \$1.50  |
| Totals |               | 1,800 SF | \$2,500 |         |         |

| ncome   |                                                                       |                                                                |            |
|---------|-----------------------------------------------------------------------|----------------------------------------------------------------|------------|
|         | Monthly Rent                                                          | \$2,500                                                        |            |
|         |                                                                       | x12                                                            |            |
|         | Annualized, Gross Potential Income                                    | \$30,000                                                       |            |
|         | Less Vacancy 10%                                                      | -\$3,000                                                       |            |
|         | Adjusted Gross Income                                                 | \$27,000                                                       |            |
| +       |                                                                       |                                                                | \$27,000.0 |
|         |                                                                       |                                                                |            |
|         |                                                                       |                                                                |            |
| xpenses |                                                                       |                                                                |            |
| xpenses | Taxes                                                                 | \$3,500.00                                                     |            |
| xpenses | Taxes<br>Insurance                                                    | \$3,500.00<br>\$1,500.00                                       |            |
| xpenses |                                                                       |                                                                |            |
| xpenses | Insurance                                                             | \$1,500.00                                                     |            |
| xpenses | Insurance<br>Maintenance                                              | \$1,500.00<br>\$3,000.00                                       |            |
| xpenses | Insurance<br>Maintenance<br>Property Mgmt                             | \$1,500.00<br>\$3,000.00<br>\$2,000.00                         |            |
| xpenses | Insurance<br>Maintenance<br>Property Mgmt<br>Misc                     | \$1,500.00<br>\$3,000.00<br>\$2,000.00<br>\$500.00             |            |
| xpenses | Insurance<br>Maintenance<br>Property Mgmt<br>Misc<br>Legal/Accounting | \$1,500.00<br>\$3,000.00<br>\$2,000.00<br>\$500.00<br>\$500.00 |            |

|          |            |               |                 | C   | ash Flow     | \$1,6  |
|----------|------------|---------------|-----------------|-----|--------------|--------|
| 8        |            |               |                 |     |              | \$13,8 |
|          |            |               |                 |     | x12          |        |
| \$150    | 0,000.00   | 0.08          | 25              | \$  | 1,157.72     |        |
| Origin   | al Balance | Interest Rate | Years           | Mon | thly Payment |        |
| t Servic | е          |               |                 |     |              |        |
|          | CAP Rate   | 8.00%         | Value           | \$  | 193,750      |        |
| *        |            |               |                 |     |              | \$15,5 |
|          |            | Net Op        | perating Income |     | \$15,500.00  |        |
|          |            |               | Expenses        | -   | -\$11,500.00 |        |
|          |            |               | Income          |     | \$27,000.00  |        |

| Expenses                             | 2               |  |
|--------------------------------------|-----------------|--|
| Taxes                                |                 |  |
| Insurance                            |                 |  |
| Maintenance                          | · -             |  |
| Property Mgmt                        |                 |  |
| Misc                                 |                 |  |
| Legal/Accounting                     |                 |  |
| Reserves                             |                 |  |
| Estimated Annual Expenses            |                 |  |
| I—:                                  |                 |  |
|                                      |                 |  |
|                                      |                 |  |
| Net Operating Income                 |                 |  |
| Income                               | \$0.00          |  |
| Expenses                             | \$0.00          |  |
| Net Operating Income                 | \$0.00          |  |
| =                                    |                 |  |
|                                      |                 |  |
| CAP Rate Value                       |                 |  |
|                                      |                 |  |
|                                      |                 |  |
| Debt Service                         | Marable Dames   |  |
| Original Balance Interest Rate Years | Monthly Payment |  |
|                                      |                 |  |
|                                      | x12             |  |
|                                      |                 |  |
|                                      |                 |  |
|                                      |                 |  |
|                                      | Cash Flow       |  |
| Fox                                  | Odan Flow       |  |
|                                      |                 |  |