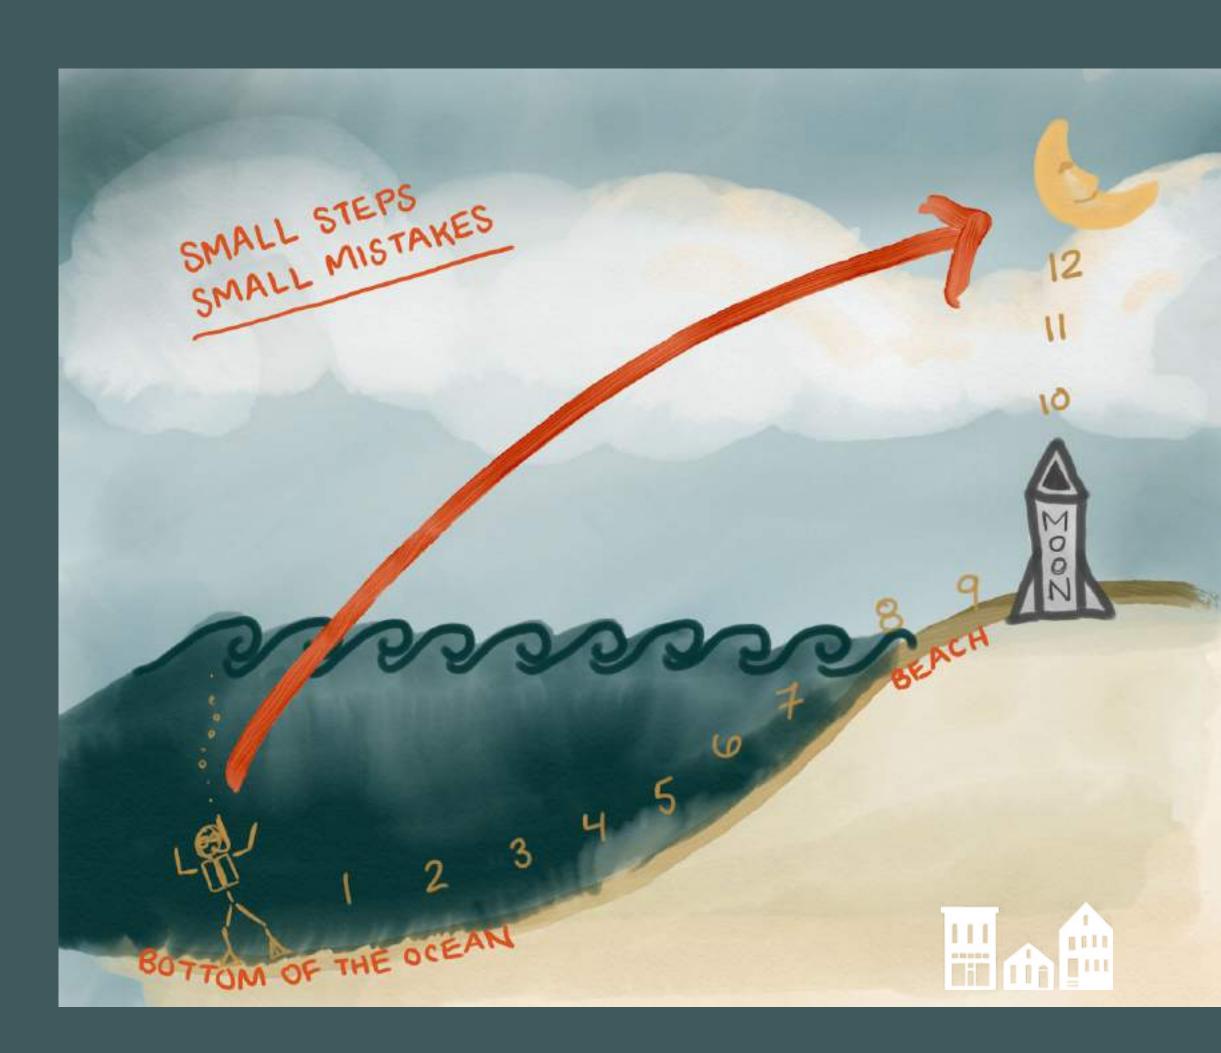

# 12 Steps to Town Making

The secret to a great city, town, or neighborhood is that it is shaped by many hands.

## Find Your Place

Find your farm and find your way into the flywheel.