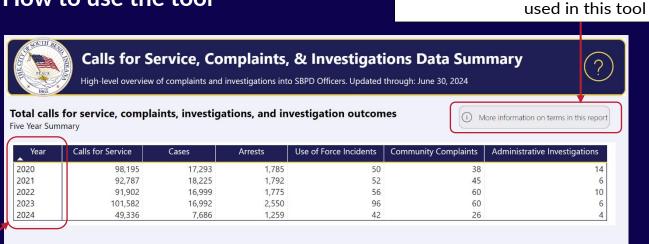

## How to use the tool

Select a year to filter the data by that specific year 0.07%
of calls for service resulted in a Use of Force incident

0.05%
of calls for service resulted in a community complaint

0.01%
of calls for service resulted in a administrative investigation