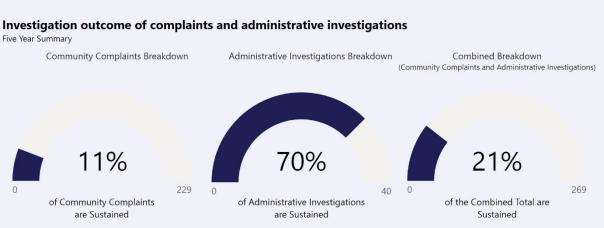

## Guide: Calls for Service, Complaints & Investigations Data Summary

## **Summary**

This tool features Use of Force incident, Community Complaint, and Administrative Investigation totals by year. It provides high-level information about the outcomes of Community Complaints and Administrative Investigations.

Click here for more information.

about data sources and terms

## How to use the tool



Select a year to filter the data by that specific year 0.07%
of calls for service resulted in a Use of Force incident

0.05%
of calls for service resulted in a community complaint

0.01%
of calls for service resulted in a administrative investigation

attion outcome of complaints and administrative investigations