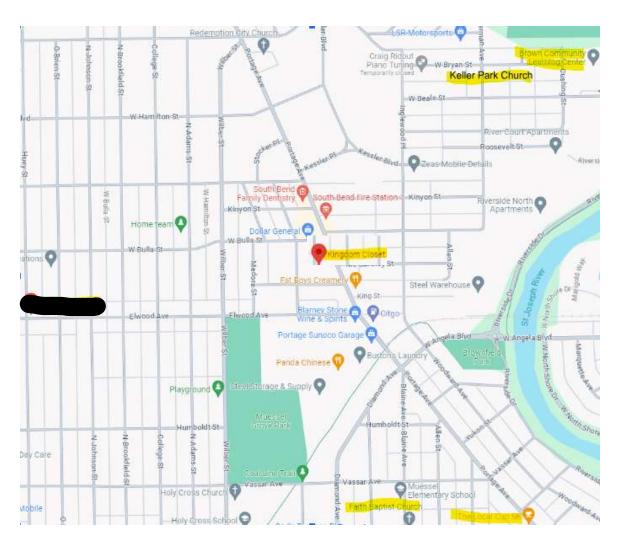

### **Keller Park (Mennonite) Church**

1003 W. Bryan St. South Bend, IN 46616 (574) 233-7901 Food pantry by appointment

## Kingdom Closet (Temporary Location)

Transformation Ministries
1519 Portage
Low cost clothing, mostly \$1
Hours

Tuesday-Friday 12–5 PM

## Faith Baptist food pantry

923 Blaine Ave. (574) 233-64282nd, 3rd, 4th Tuesdays 3-5 PM

## **Brown Community Learning Center**

737 Beale St. (574) 393-6002

Educational, recreational, cultural, health, and civic partnerships.