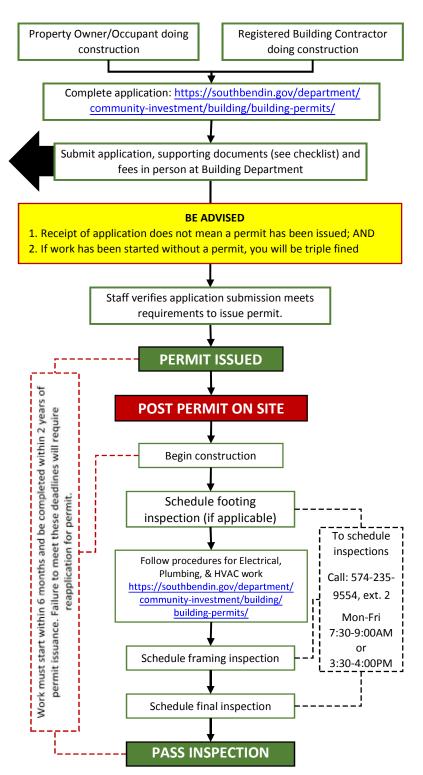

### **COUNTY HOME ADDITION PERMIT CHECKLIST** 1. Completed Application Site plan showing size of property a. size and location of dwelling on the property b. size and location of any other proposed structures c. location of septic and well d. If parcel is under 3 acres, it must be drawn to an engineer scale (no smaller than 1/8") e. An example site plan can be found here: https://southbendin.gov/wpcontent/uploads/2018/08/Example-of-Site-Plan.pdf 3. Special use/exception and/or variance approvals if applicable 4. Cost of labor and materials for project (on application form) 5. Size of dwelling including dimensions of basement, second floor, garage(s), porches, and decks at or over 30" above grade (on application form) All contractors involved in the project-building, electrical, plumbing, and HVAC. (on application form) 7. Energy Code Certification: https://southbendin.gov/wpcontent/uploads/2018/08/EnergyCodeComplianceProce ssANDforms.pdf Application fee \*\*SEE FEE SCHEDULE FOR

### **USEFUL LINKS**

✓ Residential Permitting Steps <u>https://southbendin.gov/wp-content/uploads/2018/08/</u> ResidentialPermitting-Process.pdf

APPLICABLE PERMIT FEES

- ✓ St. Joseph County Zoning/Variance Applications <u>http://www.sjcindiana.com/306/Division-of-</u> <u>Planning-Zoning</u>
- ✓ Flood Plain and Wetlands <u>https://indnr.maps.arcgis.com/apps/webappviewer/index.html?id=05026dabc2e8461983e196d56a213c1e</u>
- ✓ Historic Properties https://stjocogis.maps.arcgis.com/apps/ PublicInformation/index.html? appid=fe6f472405f14b468e2f983c83ecbba1