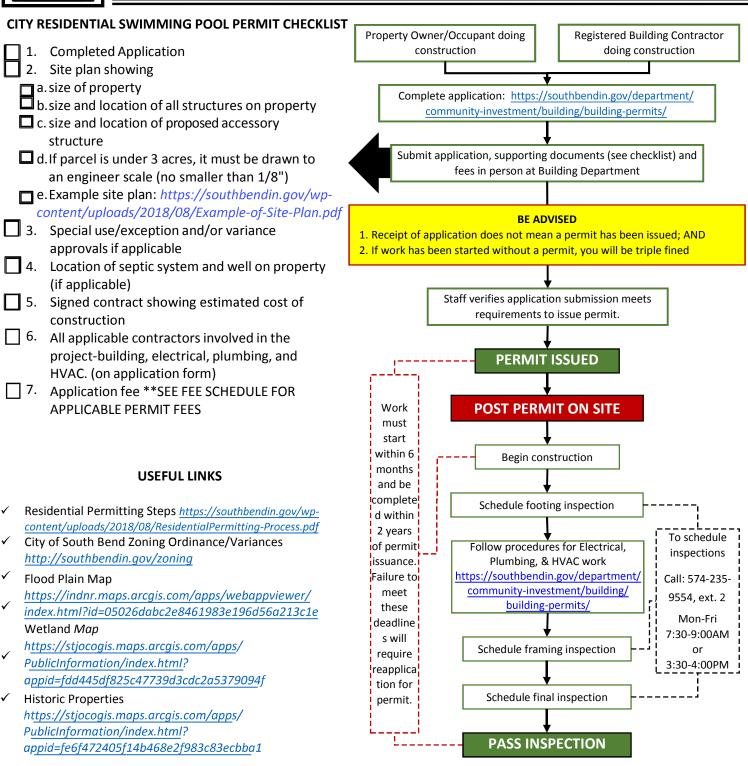

## St. Joseph County I City of South Bend BUILDING DEPARTMENT CITY RESIDENTIAL SWIMMING POOL PERMIT APPLICATION



|   | / | 1 |    |
|---|---|---|----|
| ٢ |   |   | וה |
|   | ⊨ |   |    |
| L |   |   | UI |

| PAYM  | ENT: |  |
|-------|------|--|
| CHECK | #    |  |
| CARD  |      |  |
| CASH  |      |  |
|       |      |  |

| PROPOSED                         |                                                                                                                                     |                                                                  |                   |             |
|----------------------------------|-------------------------------------------------------------------------------------------------------------------------------------|------------------------------------------------------------------|-------------------|-------------|
| ROJECT<br>ADDRESS:               |