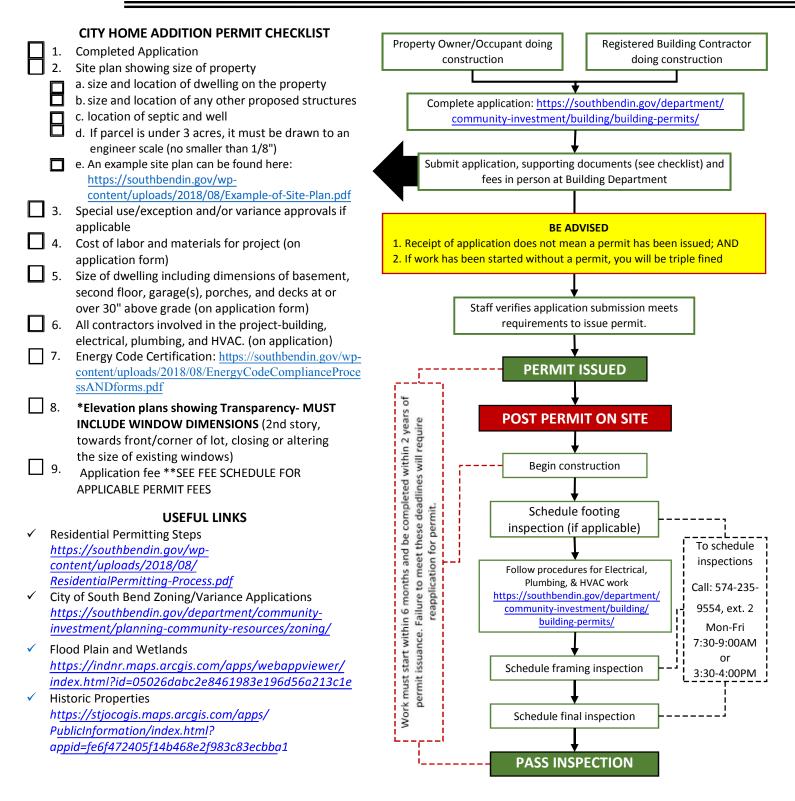

## St. Joseph County I City of South Bend BUILDING DEPARTMENT CITY HOME ADDITION PERMIT APPLICATION

EXCELLENCE | ACCOUNTABILITY | INNOVATION | INCLUSION | EMPOWERMENT 125 S. Lafayette Blvd. | Suite 100 | South Bend, Indiana 46601 | p 574.235.9554 | f 574.235.5541 | www.southbendin.gov