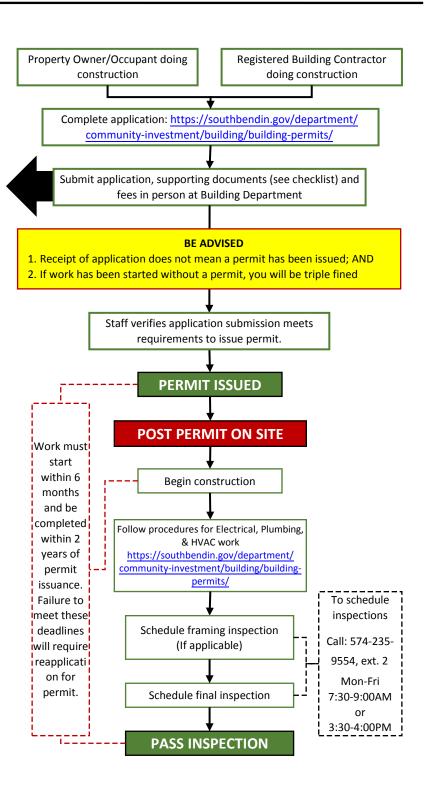

### **USEFUL LINKS**

- ✓ Residential Permitting Steps <a href="https://southbendin.gov/wp-content/uploads/2018/07/RESIDENTIAL-PERMITTING-PROCESS-1.pdf">https://southbendin.gov/wp-content/uploads/2018/07/RESIDENTIAL-PERMITTING-PROCESS-1.pdf</a>
- ✓ St. Joseph County Zoning/Variance
  Applications
  <a href="http://www.sjcindiana.com/306/Division-of-Planning-Zoning">http://www.sjcindiana.com/306/Division-of-Planning-Zoning</a>
- ✓ Historic Properties