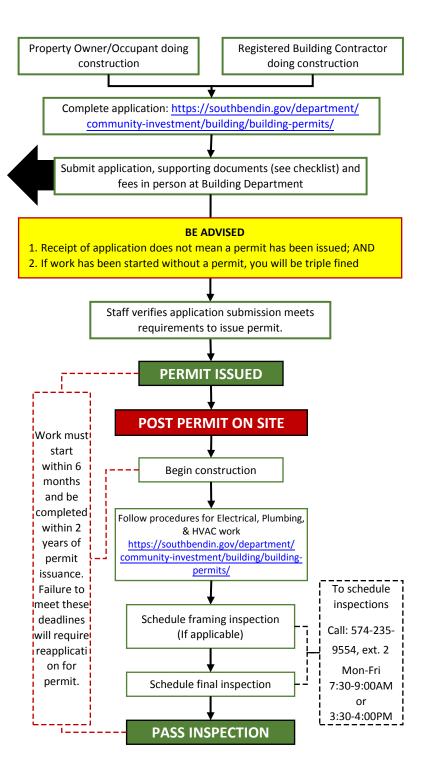

## COUNTY WINDOWS/DOORS PERMIT CHECKLIST

- Completed Application
  - 2. Special use/exception and/or variance approvals if applicable
  - 3. Signed contract showing estimated cost of construction
  - All contractors involved in the projectbuilding, electrical, plumbing, and HVAC. (on application form)
  - Application fee \*\*SEE FEE SCHEDULE FOR APPLICABLE PERMIT FEES

### **USEFUL LINKS**

- ✓ Residential Permitting Steps <a href="https://southbendin.gov/wp-content/uploads/2018/07/RESIDENTIAL-PERMITTING-PROCESS-1.pdf">https://southbendin.gov/wp-content/uploads/2018/07/RESIDENTIAL-PERMITTING-PROCESS-1.pdf</a>
- ✓ St. Joseph County Zoning/Variance Applications <a href="http://www.sjcindiana.com/306/Division-of-Planning-Zoning">http://www.sjcindiana.com/306/Division-of-Planning-Zoning</a>
- ✓ Historic Properties