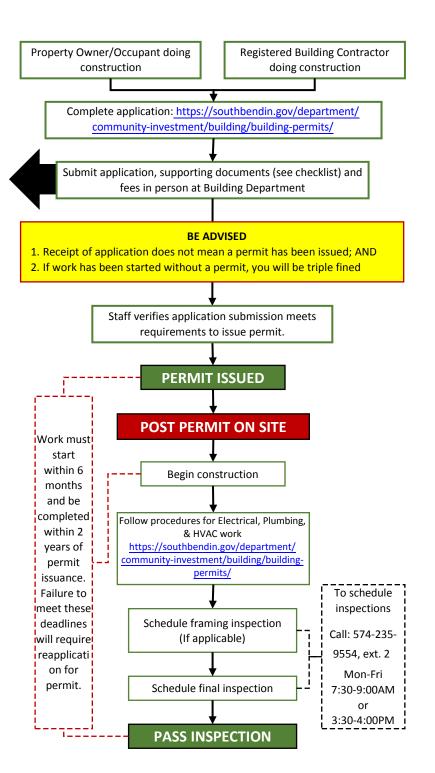

#### **USEFUL LINKS**

- ✓ Residential Permitting Steps <a href="https://southbendin.gov/wp-content/">https://southbendin.gov/wp-content/</a> <a href="uploads/2018/07/RESIDENTIAL-PERMITTING-PROCESS-1.pdf">uploads/2018/07/RESIDENTIAL-PERMITTING-PROCESS-1.pdf</a>
- St. Joseph County Zoning/Variance
  Applications <a href="http://www.sjcindiana.com/306/Division-of-Planning-Zoning">http://www.sjcindiana.com/306/Division-of-Planning-Zoning</a>
- ✓ Historic Properties