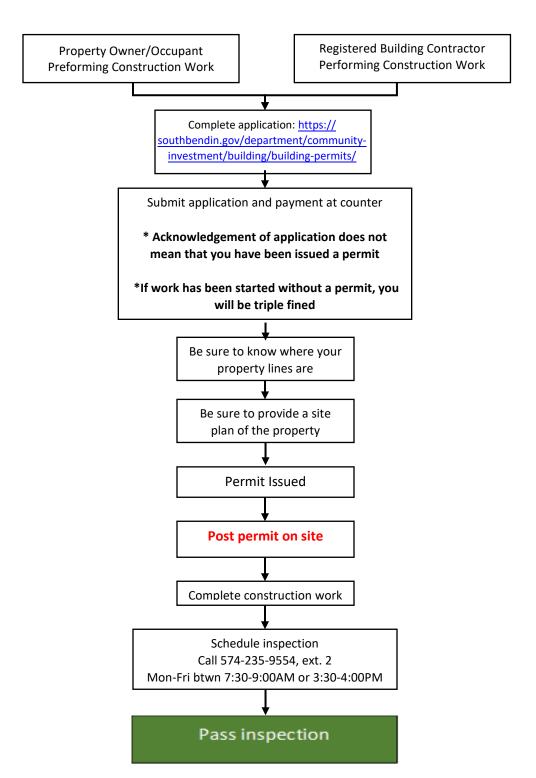

#### FENCE PERMIT APPLICATION PROCESS FOR CITY PROPERTIES

EXCELLENCE | ACCOUNTABILITY | INNOVATION | INCLUSION | EMPOWERMENT