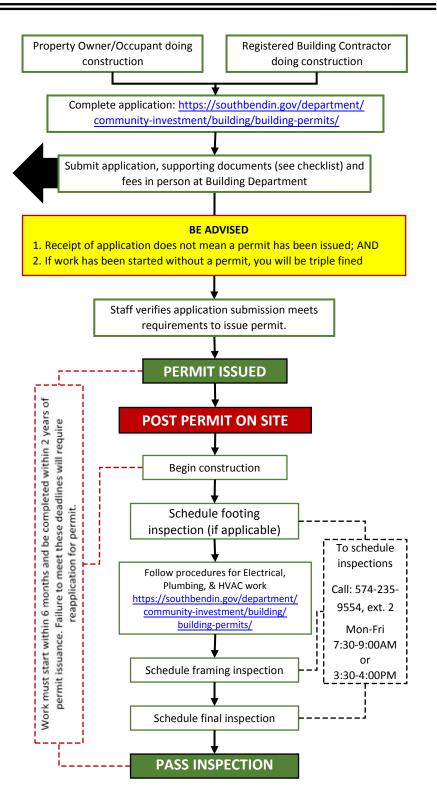

### **USEFUL LINKS**

- ✓ Residential Permitting Steps <u>https://southbendin.gov/wp-content/uploads/2018/08/</u> ResidentialPermitting-Process.pdf
- ✓ St. Joseph County Zoning/Variance Applications <a href="http://www.sjcindiana.com/306/Division-of-Planning-Zoning">http://www.sjcindiana.com/306/Division-of-Planning-Zoning</a>
- ✓ Flood Plain and Wetlands <a href="https://indnr.maps.arcgis.com/apps/webappviewer/index.html?id=05026dabc2e8461983e196d56a213c1e">https://indnr.maps.arcgis.com/apps/webappviewer/index.html?id=05026dabc2e8461983e196d56a213c1e</a>
- ✓ Historic Properties https://stjocogis.maps.arcgis.com/apps/ PublicInformation/index.html? appid=fe6f472405f14b468e2f983c83ecbba1