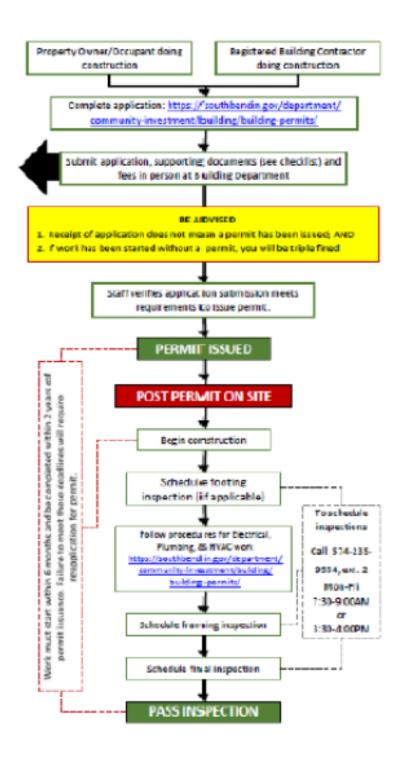

|  |  |  |  |  |  |  |
| Res    | siden                 | tial Permitting Steps:                                                                                                                                                            |  |  |  |  |  |  |  |

- - https://southbendin.gov/wp-content/uploads/2018/08/ResidentialPermitting-Process.pdf
- St. Joseph County Zoning Ordinance/Variance Applications:
  - http://www.sjcindiana.com/306/Division-of-Planning-Zoning
- Flood Plain Map:
  - https://indnr.maps.arcgis.com/apps/webappviewer/index.html?id=05026dabc2e8461983e196d56a213c1e

#### NEW HOUSE PERMIT APPLICATION PROCESS FOR COUNTY PROPERTIES



# COUNTY NEW MANUFACTURED/MODULAR HOUSE PERMIT APPLICATION ST. JOSEPH COUNTY | CITY OF SOUTH BEND | BUILDING DEPARTMENT

| PAYMENT: |    |  |  |  |  |  |
|----------|----|--|--|--|--|--|
| CHECK    | (# |  |  |  |  |  |
| CARD     |    |  |  |  |  |  |
| CASH     |    |  |  |  |  |  |

| PROPOSED<br>PROJECT<br>ADDRESS:           |         |                         |                      |         |                                 |                                                    |               |                   |                            |  |
|-------------------------------------------|---------|-------------------------|----------------------|---------|---------------------------------|----------------------------------------------------|---------------|-------------------|----