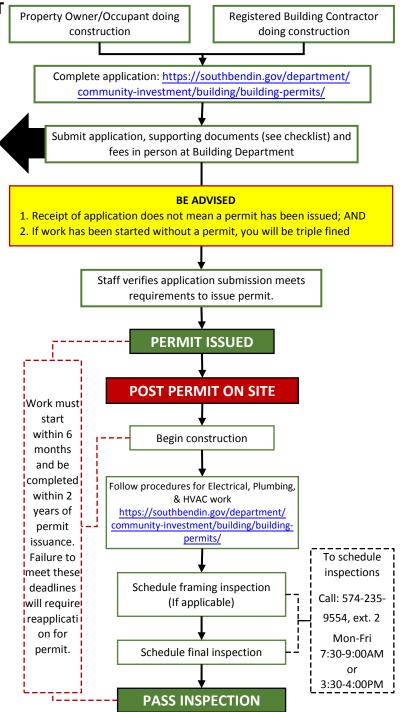

## **USEFUL LINKS**

- ✓ Residential Permitting Steps <u>https://southbendin.gov/wp-content/</u> <u>uploads/2018/07/RESIDENTIAL-PERMITTING-</u> <u>PROCESS-1.pdf</u>
- City of South Bend Zoning/Variance Applications <u>http://southbendin.gov/zoning</u>
- ✓ Historic Properties