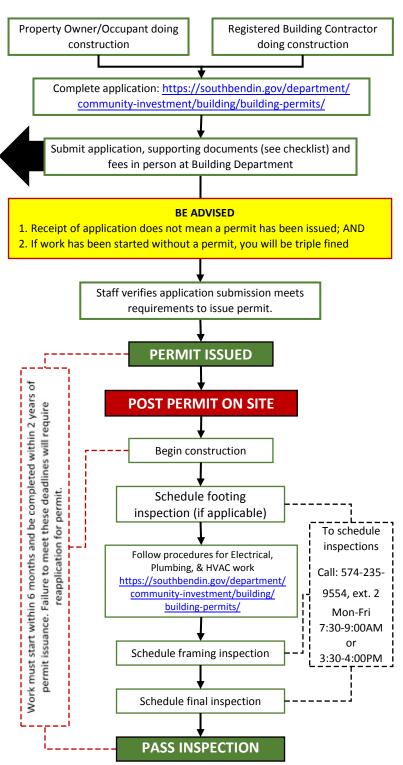

## CITY HOME ADDITION PERMIT CHECKLIST 1. Completed Application Site plan showing size of property a. size and location of dwelling on the property b. size and location of any other existing structures c. location of all easements (utility, drainage, etc.) d. size and location of proposed Addition e. If parcel is under 3 acres, it must be drawn to an engineer scale, such as 1":20' f. An example site plan can be found here: https://southbendin.gov/wpcontent/uploads/2018/08/Example-of-Site-Plan.pdf 3. Special use/exception and/or variance approvals if applicable Cost of labor and materials for project (on application form) Size of dwelling including dimensions of basement, second floor, garage(s), porches, and decks at or over 30" above grade (on application form) All contractors involved in the project-building, electrical, plumbing, and HVAC. (on application) Energy Code Certification: https://southbendin.gov/wpcontent/uploads/2018/08/EnergyCodeComplianceProce ssANDforms.pdf 8. \*Elevation plans showing Transparency- MUST INCLUDE WINDOW DIMENSIONS (2nd story, towards front/corner of lot, closing or altering the size of existing windows) Application fee \*\*SEE FEE SCHEDULE FOR APPLICABLE PERMIT FEES **USEFUL LINKS Residential Permitting Steps**

- ✓ Residential Permitting Steps https://southbendin.gov/wpcontent/uploads/2018/08/ ResidentialPermitting-Process.pdf
- City of South Bend Zoning/Variance Applications
   <u>https://southbendin.gov/department/community-investment/planning-community-resources/zoning/</u>
- ✓ Flood Plain and Wetlands
  <a href="https://indnr.maps.arcgis.com/apps/webappviewer/">https://indnr.maps.arcgis.com/apps/webappviewer/</a>
  index.html?id=05026dabc2e8461983e196d56a213c1e
- ✓ Historic Properties https://stjocogis.maps.arcgis.com/apps/ PublicInformation/index.html? appid=fe6f472405f14b468e2f983c83ecbba1