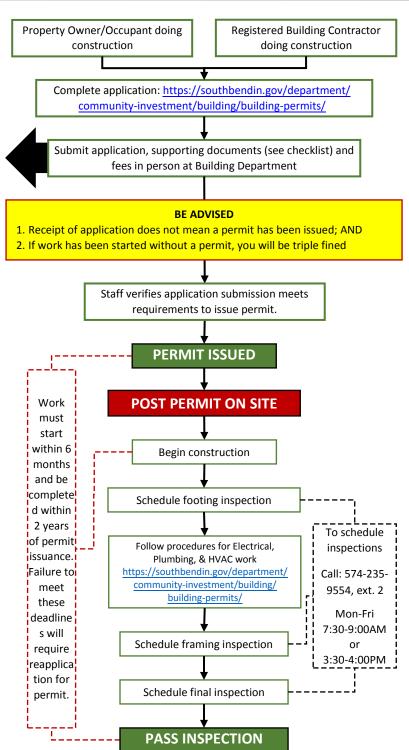

#### **USEFUL LINKS**

- Residential Permitting Steps <a href="https://southbendin.gov/wp-content/uploads/2018/08/ResidentialPermitting-Process.pdf">https://southbendin.gov/wp-content/uploads/2018/08/ResidentialPermitting-Process.pdf</a>
- ✓ City of South Bend Zoning Ordinance/Variances http://southbendin.gov/zoning
- ✓ Flood Plain Map