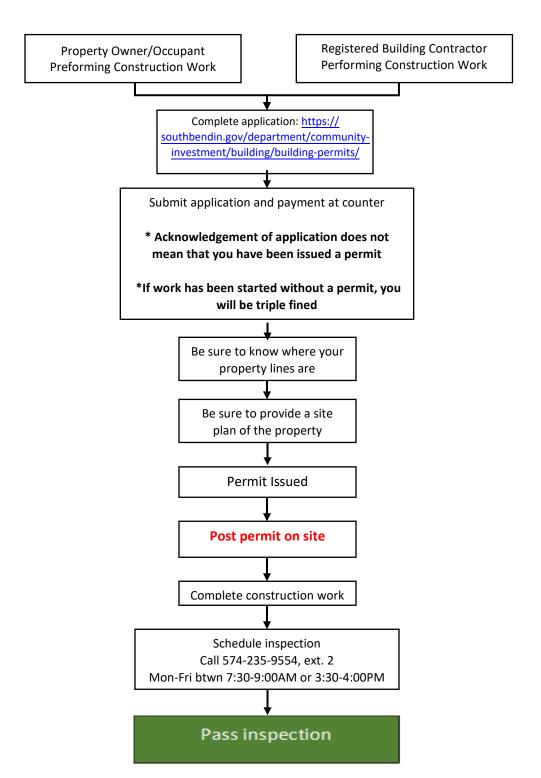

## FENCE PERMIT APPLICATION PROCESS FOR CITY PROPERTIES

EXCELLENCE | ACCOUNTABILITY | INNOVATION | INCLUSION | EMPOWERMENT