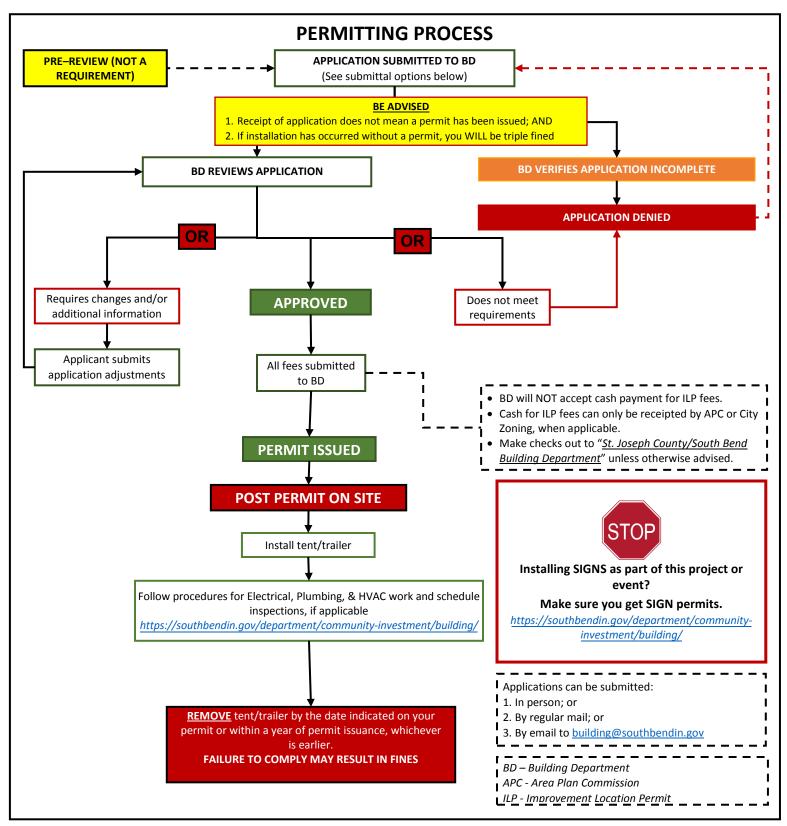

### COUNTY RESIDENTIAL TEMPORARY TENT/TRAILER/ACCESSORY APPLICATION

Completed Application

# COUNTY RESIDENTIAL TEMPORARY TENT/TRAILER/ACCESSORY APPLICATION

ST. JOSEPH COUNTY | CITY OF SOUTH BEND | BUILDING DEPARTMENT

TEMPORARY TENT/TRAILER/ACCESSORY PERMIT CHECKLIST

| (IF APPLYING FOR 2. Site plan showing:      |                                                                      | IIT A SEPARATE APPLICATION FOR EACH                     | 1 STRUCTURE)        |              |  |  |  |  |  |
|---------------------------------------------|----------------------------------------------------------------------|---------------------------------------------------------|---------------------|--------------|--|--|--|--|--|
| a. ALL property di                          |                                                                      |                                                         |                     |              |  |  |  |  |  |
|                                             | ion of ALL existing structures                                       |                                                         |                     |              |  |  |  |  |  |
| c. parking spaces                           | s AND their dimensions after installation of proposed tent/trailers; |                                                         |                     |              |  |  |  |  |  |
| d. parking calculat                         |                                                                      |                                                         |                     |              |  |  |  |  |  |
| e. location of sept                         | ic system(s) and well(s) (if applical                                | ole)                                                    |                     |              |  |  |  |  |  |
| 1 1 ·                                       | n of ALL proposed tents/trailers                                     | •                                                       |                     |              |  |  |  |  |  |
|                                             |                                                                      | erty lines, existing buildings, well and s              | eptic systems;      |              |  |  |  |  |  |
| h. if parcel is unde                        | r 3 acres, it must be drawn to scale                                 |                                                         |                     |              |  |  |  |  |  |
| i. An example of a                          | a site plan can be found here: http                                  | os://southbendin.gov/wp-content/uplo                    | ads/2018/08/Exam    | ole-of-Site- |  |  |  |  |  |
| Plan.pdf                                    | •                                                                    |                                                         |                     |              |  |  |  |  |  |
| 3. Special use/except                       | tion and/or variance approvals if a                                  | pplicable                                               |                     |              |  |  |  |  |  |
| 4. All applicable cont                      | ractors involved in the project-bu                                   | ilding, electrical, plumbing, and HVAC. (               | on application form | )            |  |  |  |  |  |
| 5. Application fee **:                      | SEE FEE SCHEDULE FOR APPLICABI                                       | LE PERMIT FEES                                          |                     |              |  |  |  |  |  |
| 6. Be sure to provide                       | the mainta state sear Namber 10                                      | r each trailer (on application form); see  USEFUL LINKS | example.            |              |  |  |  |  |  |
| ✓ St. Joseph County Zoni  PROPOSED  PROJECT | ng, variance Applications <u>intep.// v</u>                          | vww.sjcindiana.com/306/Division-of-P.                   | unning 2011ing      |              |  |  |  |  |  |
| ADDRESS:                                    |                                                                      |                                                         |                     |              |  |  |  |  |  |
|                                             | Address                                                              | City                                                    | Zip                 | Township     |  |  |  |  |  |
|                                             | Subdivision                                                          | Section of Subdivision                                  | Lot                 | Number       |  |  |  |  |  |
| PROPERTY OWNER:                             |                                                                      |                                                         |                     |              |  |  |  |  |  |
| PHONE NUMBER:                               |                                                                      | EMAIL:                                                  |                     |              |  |  |  |  |  |
| MAILING ADDRESS:                            |                                                                      |                                                         |                     |              |  |  |  |  |  |
|                                             | Address                                                              | City                                                    | State               | Zip          |  |  |  |  |  |