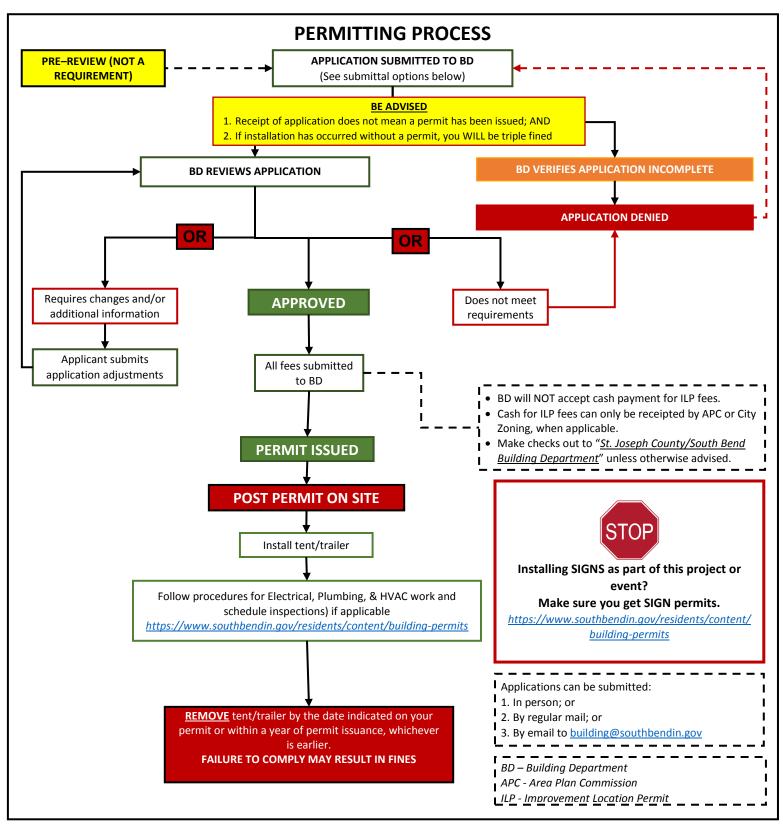

#### TEMPORARY TENT/TRAILER/ACCESSORY PERMIT CHECKLIST

| ZONING:  PROPERTY OWNER:  PHONE NUMBER:                        | Subdivision  OVERLAY/NNZO:                                                                                            | ☐<br>Yes                  | □<br>No      | on of Subdivision  HISTORIC DISTRICT: | Lot Nu<br>Yes | mber<br>No |  |  |  |
|----------------------------------------------------------------|-----------------------------------------------------------------------------------------------------------------------|---------------------------|--------------|---------------------------------------|---------------|------------|--|--|--|
|                                                                |                                                                                                                       | _                         |              |                                       |               |            |  |  |  |
| ZONING:                                                        |                                                                                                                       | _                         |              |                                       |               |            |  |  |  |
|                                                                |                                                                                                                       | _                         |              |                                       |               |            |  |  |  |
|                                                                | Subdivision                                                                                                           |                           | Section      | on of Subdivision                     | Lot Nu        | mber       |  |  |  |
|                                                                |                                                                                                                       |                           |              |                                       |               |            |  |  |  |
|                                                                | Address                                                                                                               |                           | City         |                                       | Zip           | Township   |  |  |  |
| ADDRESS:                                                       |                                                                                                                       |                           |              |                                       |               | -          |  |  |  |
| PROJECT                                                        |                                                                                                                       |                           |              |                                       |               |            |  |  |  |
| ✓ City of South Bend Zoni                                      | ng/Variance Applications <u>http:/</u><br>g/Variance Applications <u>http://</u>                                      | <b>US</b> I<br>//southben | EFUL LINK    | <u>oning</u>                          | ning          |            |  |  |  |
| 4. All applicable contr                                        | of-Site-Plan.pdf<br>ion and/or variance approvals i<br>actors involved in the project-l<br>EE FEE SCHEDULE FOR APPLIC | ouilding, ele             | ectrical, pl | umbing, and HVAC. (on applica         | ation form)   |            |  |  |  |
| i. An example of a                                             | site plan can be found here: <u>ht</u>                                                                                |                           | bendin.go    | v/wp-content/uploads/                 |               |            |  |  |  |
| _                                                              | oposed tents/trailers from pro<br>3 acres, it must be drawn to so                                                     |                           | existing b   | uildings, well and septic syster      | ns;           |            |  |  |  |
| - I I                                                          | of ALL proposed tents/trailers                                                                                        | abiej                     |              |                                       |               |            |  |  |  |
| d. parking calculation                                         | on<br>system(s) and well(s) (if applic                                                                                | abla)                     |              |                                       |               |            |  |  |  |
| C. parking spaces Ai                                           | ND their dimensions after insta                                                                                       | llation of p              | roposed to   | ent/trailers;                         |               |            |  |  |  |
|                                                                |                                                                                                                       |                           |              |                                       |               |            |  |  |  |
| a. ALL property dim b. size and location                       |                                                                                                                       |                           |              |                                       |               |            |  |  |  |
| 2. Site plan showing: a. ALL property dim b. size and location |                                                                                                                       | DIVITI A SEPA             | ANATE API    | PLICATION FOR EACH STRUCTO            | JNE)          |            |  |  |  |