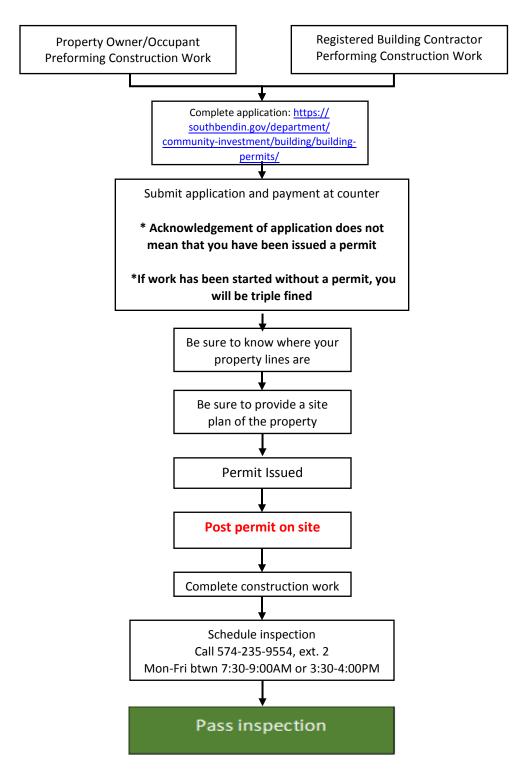

#### FENCE PERMIT APPLICATION PROCESS FOR CITY PROPERTIES

EXCELLENCE | ACCOUNTABILITY | INNOVATION | INCLUSION | EMPOWERMENT